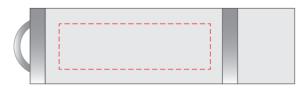

PMS colour match from 100 pcs

Front (Transfer LED)
Print size: 35mm x 12mm
Pad Print, 4CP Direct Digital Print

Silver Body

Back Print Size : 40mm x 12mm Pad Print, 4CP Direct Digital Print

Please follow these artwork guidelines: • Use and supply vector-based artwork • Illustrator compatible EPS or PDF with all fonts outlined • Indicate any critical colour details with the correct PMS colour • All Pantone colours need to be supplied as Pantone Coated (PMS C) colours • All details need to be "embedded" in the file, i.e. no linked artwork should be provided • Bleed is crucial when printing edge to edge. Artwork must extend beyond the finished and trim size dimensions.