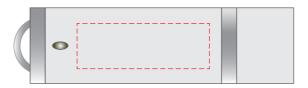

PMS colour match from 100 pcs

Front (Transfer LED)
Print size: 35mm x 12mm
Pad Print, 4CP Direct Digital Print

Silver Body

Back Print Size : 40mm x 12mm Pad Print, 4CP Direct Digital Print

Please follow these artwork guidelines: • Use and supply vector-based artwork • Illustrator compatible EPS or PDF with all fonts outlined • Indicate any critical colour details with the correct PMS colour • All Pantone colours need to be supplied as Pantone Coated (PMS C) colours • All details need to be "embedded" in the file, i.e. no linked artwork should be provided • Bleed is crucial when printing edge to edge. Artwork must extend beyond the finished and trim size dimensions.