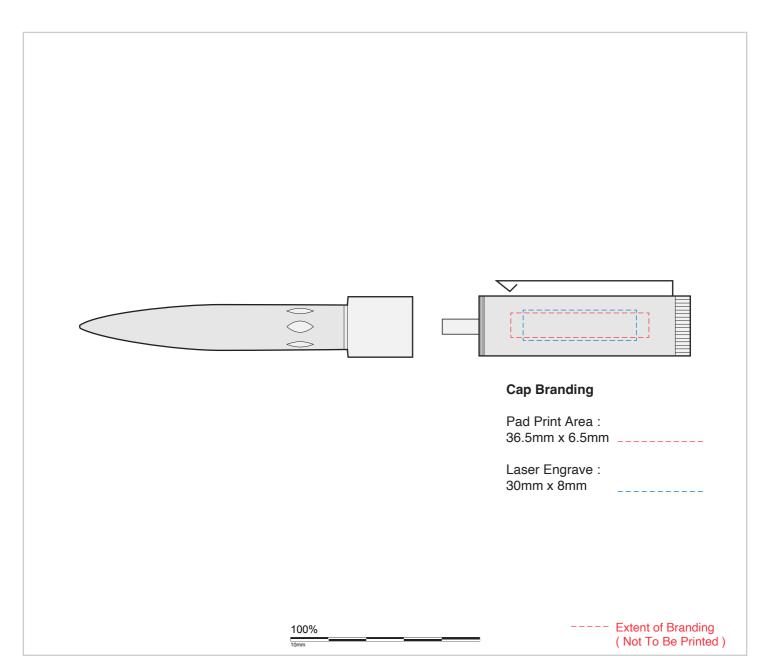

## **Gateway USB Pen**

Branding Options: Pad Print, Laser Engrave, Note: Laser engraves brass in colour

Product Size: 145 x 15 mm

Colours: Product Colour: Silver

Please follow these artwork guidelines • Use and supply vector-based artwork • Illustrator compatible EPS or PDF with all fonts outlined • Indicate any necessary colour details with the correct PMS colour • All Pantone colours need to be supplied as Pantone Coated (PMS C) colours • All specifics need to be "embedded" in the file, i.e. no linked artwork should be provided • Bleed is crucial when printing edge to edge. Artwork must extend beyond the finished and trim size dimensions.