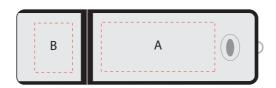

(PMS485), Yellow (PMS1235)

Front (Transfer LED)
Print Area A: 30mm x 13mm
Print Area B: 10mm x 13mm
Pad Print, Laser Engrave, 4CP Direct Digital

Back
Print Area C: 36mm x 13mm
Print Area D: 10mm x 13mm
Pad Print, Laser Engrave, 4CP Direct Digital