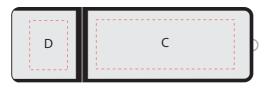

(PMS485), Yellow (PMS1235)

Front (Transfer LED)
Print Area A: 30mm x 13mm
Print Area B: 10mm x 13mm
Pad Print, Laser Engrave, 4CP Direct Digital

Back
Print Area C: 36mm x 13mm
Print Area D: 10mm x 13mm
Pad Print, Laser Engrave, 4CP Direct Digital