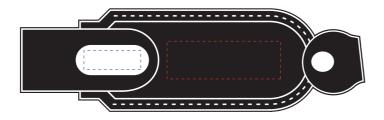

## **Venus Leather Flash Drive**

**Branding Options**: Pad Print, Laser Engrave

Product Size: 85 x 30 mm

Colours: Product Colour: Black, Brown

Front
Pad Print Area: 30mm x 10mm
Laser Engrave: 15mm x 5mm

The file cannot be found: AR059\_06.pdf