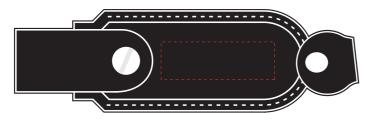

Back
Pad Print Area: 30mm x 10mm

Please follow these artwork guidelines • Use and supply vector-based artwork • Illustrator compatible EPS or PDF with all fonts outlined • Indicate any necessary colour details with the correct PMS colour • All Pantone colours need to be supplied as Pantone Coated (PMS C) colours • All specifics need to be "embedded" in the file, i.e. no linked artwork should be provided • Bleed is crucial when printing edge to edge. Artwork must extend beyond the finished and trim size dimensions.