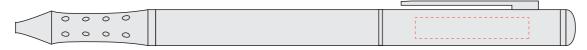

## Leeds Laser Pen

**Branding Options**: Pad Print, Laser Engrave, Note: Laser engrave is tone on tone **Product Size**: 145 x 9 mm **Colours**: Product Colour: Silver

Print Area : 30mm x 5.5mm Pad Print or Laser Engrave