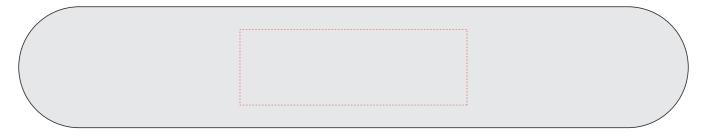

Print Area : 60mm x 20mm Pad Print

Please follow these artwork guidelines • Use and supply vector-based artwork • Illustrator compatible EPS or PDF with all fonts outlined • Indicate any necessary colour details with the correct PMS colour • All Pantone colours need to be supplied as Pantone Coated (PMS C) colours • All specifics need to be "embedded" in the file, i.e. no linked artwork should be provided • Bleed is crucial when printing edge to edge. Artwork must extend beyond the finished and trim size dimensions.