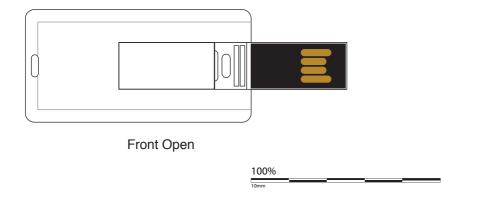

## Slimline Mini Eco Flash Drive

Branding Options: Pad Print, 4CP Digital Print

Product Size: 60 x 30 x 3 mm

Colour: Product Colour: Wheat Straw

Front
Full Card Branding:
59.7 x 29.8 mm (w x h)
4CP Digital Print
3mm Bleed (65.7 x 35.8mm)