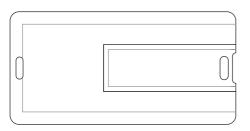

## Slimline Mini Eco Flash Drive

Branding Options: Pad Print, 4CP Digital Print

Product Size: 60 x 30 x 3 mm

Colour: Product Colour: Wheat Straw

Front
Full Card Branding:
59.7 x 29.8 mm (w x h)
4CP Digital Print
3mm Bleed (65.7 x 35.8mm)