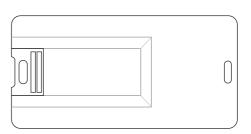

Rear
Full Card Branding:
59.7 x 29.8 mm (w x h)
4CP Digital Print
3mm Bleed (65.7 x 35.8mm)

---- Extent of Branding
( Not To Be Printed )

Please follow these artwork guidelines • Use and supply vector-based artwork • Illustrator compatible EPS or PDF with all fonts outlined • Indicate any necessary colour details with the correct PMS colour • All Pantone colours need to be supplied as Pantone Coated (PMS C) colours • All specifics need to be "embedded" in the file, i.e. no linked artwork should be provided • Bleed is crucial when printing edge to edge. Artwork must extend beyond the finished and trim size dimensions.