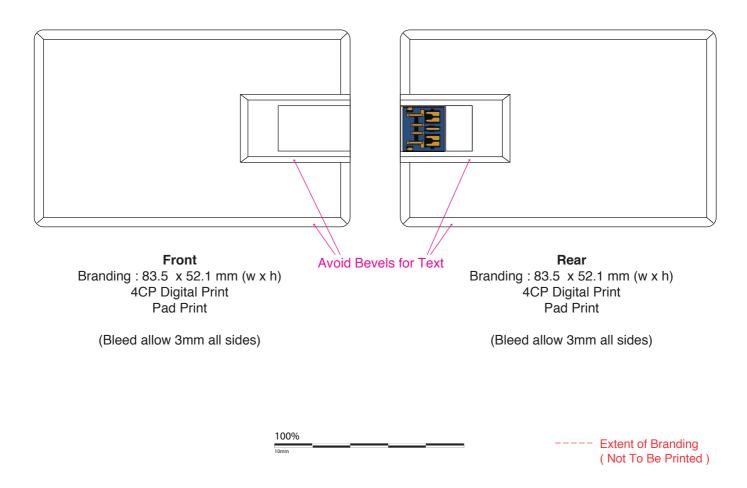

## **AR1008**

## **Slimline V Credit Card Type-C Flash Drive**

Branding Options: Pad Print, 4CP Digital Print (2 sides)

**Product Size**: 84 x 52 x 4.5 mm **Colour:** Product Colour: White

Please follow these artwork guidelines • Use and supply vector-based artwork • Illustrator compatible EPS or PDF with all fonts outlined • Indicate any necessary colour details with the correct PMS colour • All Pantone colours need to be supplied as Pantone Coated (PMS C) colours • All specifics need to be "embedded" in the file, i.e. no linked artwork should be provided • Bleed is crucial when printing edge to edge. Artwork must extend beyond the finished and trim size dimensions.