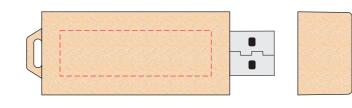

## Anna Eco LED Flash Drive

**Branding Options**: Pad Print, Light-up Laser Engrave, 4CP Digital Print **Product Size**: 64 x 22 x 9.8 mm **Colours**: LED Colour: Blue, Green, Red, White. Product Colour: Wheat Straw/Black