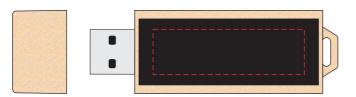

## Anna Eco LED Flash Drive

**Branding Options**: Pad Print, Light-up Laser Engrave, 4CP Digital Print **Product Size**: 64 x 22 x 9.8 mm **Colours**: LED Colour: Blue, Green, Red, White. Product Colour: Wheat Straw/Black