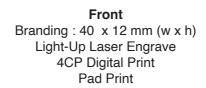

**Front** Branding : 40 x 12 mm (w x h) Light-Up Laser Engrave 4CP Digital Print Pad Print

100%

----- Extent of Branding ( Not To Be Printed )

Please follow these artwork guidelines • Use and supply vector-based artwork • Illustrator compatible EPS or PDF with all fonts outlined • Indicate any necessary colour details with the correct PMS colour • All Pantone colours need to be supplied as Pantone Coated (PMS C) colours • All specifics need to be "embedded" in the file, i.e. no linked artwork should be provided • Bleed is crucial when printing edge to edge. Artwork must extend beyond the finished and trim size dimensions.