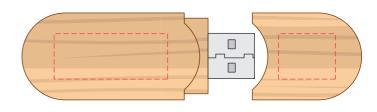

#### **Rear Open**

100% ---- Extent of Branding (Not To Be Printed )

Please follow these artwork guidelines • Use and supply vector-based artwork • Illustrator compatible EPS or PDF with all fonts outlined • Indicate any necessary colour details with the correct PMS colour • All Pantone colours need to be supplied as Pantone Coated (PMS C) colours • All specifics need to be "embedded" in the file, i.e. no linked artwork should be provided • Bleed is crucial when printing edge to edge. Artwork must extend beyond the finished and trim size dimensions.