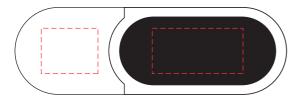

### **Front**

Cap Branding: 15 x 12 mm (w x h) 4CP Digital Print, Pad Print Laser Engrave

Body Branding : 24 x 12 mm (w x h) 4CP Digital Print, Pad Print Light-Up Laser Engrave