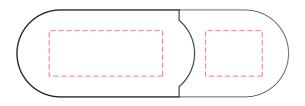

#### Rear

Cap Branding: 15 x 12 mm (w x h) 4CP Digital Print, Pad Print Laser Engrave

Body Branding : 24 x 12 mm (w x h)
4CP Digital Print, Pad Print
Laser Engrave