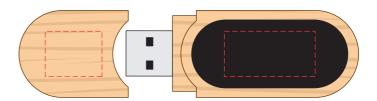

# **AR1013**

## **Basra Eco LED Flash Drive**

Branding Options: Pad Print, Laser Engrave, 4CP Digital Print

**Product Size**: 67.7 x 23 x 11 mm

Colours: LED Colour: Blue, Green, Red, White. Product Colour: Maple/Black



### **Front**

Cap Branding: 15 x 12 mm (w x h) 4CP Digital Print, Pad Print Laser Engrave

Body Branding : 24 x 12 mm (w x h) 4CP Digital Print, Pad Print Light-Up Laser Engrave



#### **Front Open**



#### Rear

Cap Branding: 15 x 12 mm (w x h) 4CP Digital Print, Pad Print Laser Engrave

Body Branding : 24 x 12 mm (w x h)
4CP Digital Print, Pad Print
Laser Engrave



#### **Rear Open**

100% ---- Extent of Branding (Not To Be Printed )

Please follow these artwork guidelines • Use and supply vector-based artwork • Illustrator compatible EPS or PDF with all fonts outlined • Indicate any necessary colour details with the correct PMS colour • All Pantone colours need to be supplied as Pantone Coated (PMS C) colours • All specifics need to be "embedded" in the file, i.e. no linked artwork should be provided • Bleed is crucial when printing edge to edge. Artwork must extend beyond the finished and trim size dimensions.