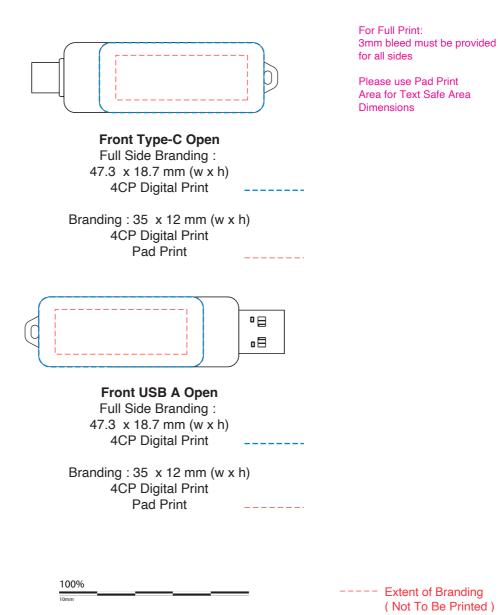

## **Twister Type-C Flash Drive**

**Branding Options**: 4CP Digital Print **Product Size**: 54 x 18.5 x 10 mm

Colours: Product Colour: Black, Blue, Green, White

Please follow these artwork guidelines • Use and supply vector-based artwork • Illustrator compatible EPS or PDF with all fonts outlined • Indicate any necessary colour details with the correct PMS colour • All Pantone colours need to be supplied as Pantone Coated (PMS C) colours • All specifics need to be "embedded" in the file, i.e. no linked artwork should be provided • Bleed is crucial when printing edge to edge. Artwork must extend beyond the finished and trim size dimensions.