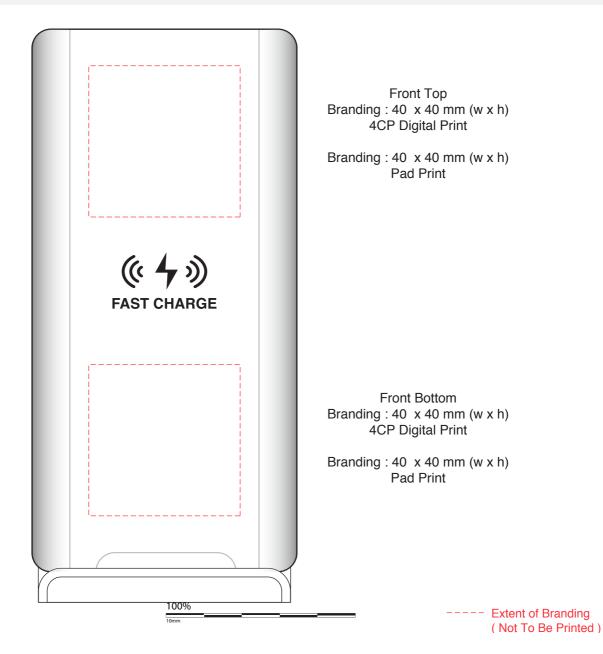

## **Bolton Foldable Wireless Charge Stand**

Branding Options: Pad Print, 4CP Digital PrintProduct Size: 145 x 67 x 14 mm (flat), 145 x 67 x 134 mm (stand)Colours: Product Colour: White, Black

Please follow these artwork guidelines • Use and supply vector-based artwork • Illustrator compatible EPS or PDF with all fonts outlined • Indicate any necessary colour details with the correct PMS colour • All Pantone colours need to be supplied as Pantone Coated (PMS C) colours • All specifics need to be "embedded" in the file, i.e. no linked artwork should be provided • Bleed is crucial when printing edge to edge. Artwork must extend beyond the finished and trim size dimensions.