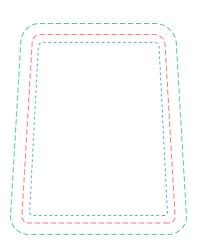

3.0 mm Bleed \_\_\_\_\_ 2mm Text Safe Exclusion \_\_\_\_\_

---- Extent of Branding (Not To Be Printed)

Please follow these artwork guidelines • Use and supply vector-based artwork • Illustrator compatible EPS or PDF with all fonts outlined • Indicate any necessary colour details with the correct PMS colour • All Pantone colours need to be supplied as Pantone Coated (PMS C) colours • All specifics need to be "embedded" in the file, i.e. no linked artwork should be provided • Bleed is crucial when printing edge to edge. Artwork must extend beyond the finished and trim size dimensions.