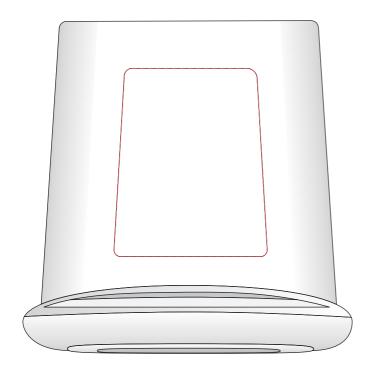

## **Kingston Wireless Charging Desk Organiser (Stock)**

**Branding Options**: 4CP Digital Print **Product Size**: 89 (w) x 99 (d) x 87 (h) mm

Colour: Product Colour: Black, White

Front Full Plate Print
Branding: 40.5 x 49.8 mm (w x h)
4CP Digital Print