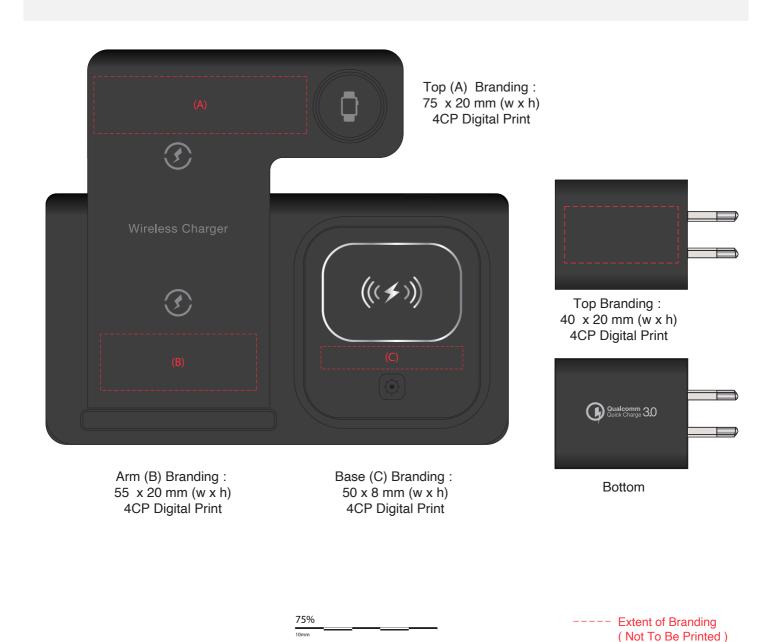

## Camden 3n1 Fast Wireless Charger with QC3.0 Adapter

**Branding Options**: 4CP Digital Print

**Product Size**: 165 x 141 x 13 mm (flat), 165 x 90 x 105 mm (stand)

Colours: Product Colour: Black

Please follow these artwork guidelines • Use and supply vector-based artwork • Illustrator compatible EPS or PDF with all fonts outlined • Indicate any necessary colour details with the correct PMS colour • All Pantone colours need to be supplied as Pantone Coated (PMS C) colours • All specifics need to be "embedded" in the file, i.e. no linked artwork should be provided • Bleed is crucial when printing edge to edge. Artwork must extend beyond the finished and trim size dimensions.