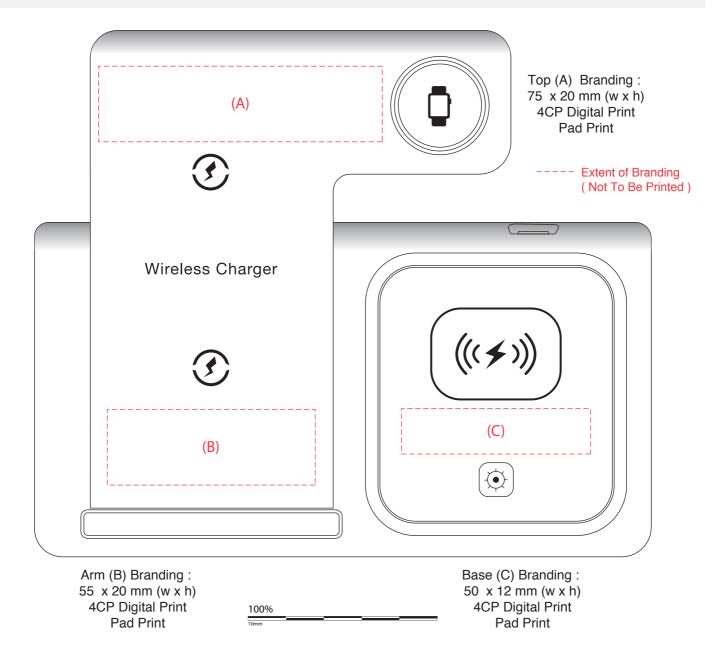

## **Camden 3n1 Fast Wireless Charger**

Branding Options: Pad Print, 4CP Digital PrintProduct Size: 165 x 141 x 13 mm (flat), 165 x 90 x 105 mm (stand)Colour: Product Colour: White, Black

Please follow these artwork guidelines • Use and supply vector-based artwork • Illustrator compatible EPS or PDF with all fonts outlined • Indicate any necessary colour details with the correct PMS colour • All Pantone colours need to be supplied as Pantone Coated (PMS C) colours • All specifics need to be "embedded" in the file, i.e. no linked artwork should be provided • Bleed is crucial when printing edge to edge. Artwork must extend beyond the finished and trim size dimensions.