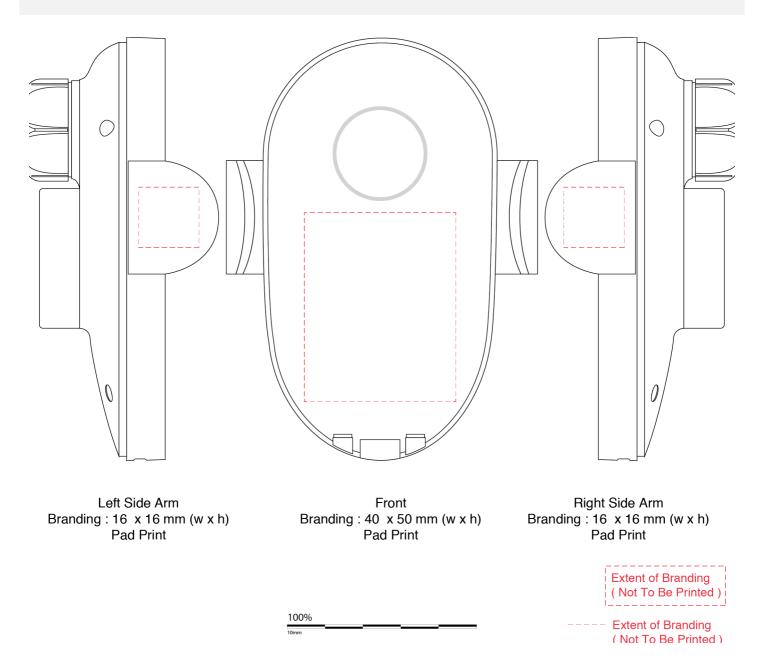

## **Buffalo Wireless 15 Watt Car Charger**

## Branding Options: Pad Print

Product Size: 112 x 71 x 50 mm (cradle), 120 to 190 x 54 x 66 mm (window mount extension arm)

Colour: Product Colour: Black

Please follow these artwork guidelines • Use and supply vector-based artwork • Illustrator compatible EPS or PDF with all fonts outlined • Indicate any necessary colour details with the correct PMS colour • All Pantone colours need to be supplied as Pantone Coated (PMS C) colours • All specifics need to be "embedded" in the file, i.e. no linked artwork should be provided • Bleed is crucial when printing edge to edge. Artwork must extend beyond the finished and trim size dimensions.