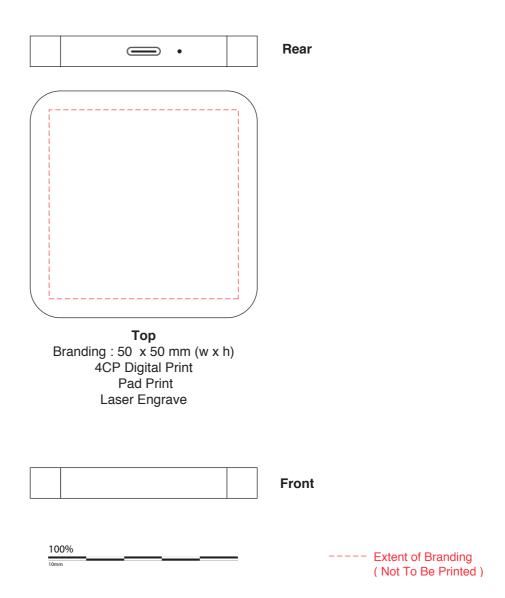

## **AR1060**

## **Riley Magnetic Bamboo Charger**

Branding Options: Pad Print, Laser Engraved, 4CP Digital Print

**Product Size**: 60 x 60 x 8 mm **Colour:** Product Colour: Bamboo

Please follow these artwork guidelines • Use and supply vector-based artwork • Illustrator compatible EPS or PDF with all fonts outlined • Indicate any necessary colour details with the correct PMS colour • All Pantone colours need to be supplied as Pantone Coated (PMS C) colours • All specifics need to be "embedded" in the file, i.e. no linked artwork should be provided • Bleed is crucial when printing edge to edge. Artwork must extend beyond the finished and trim size dimensions.