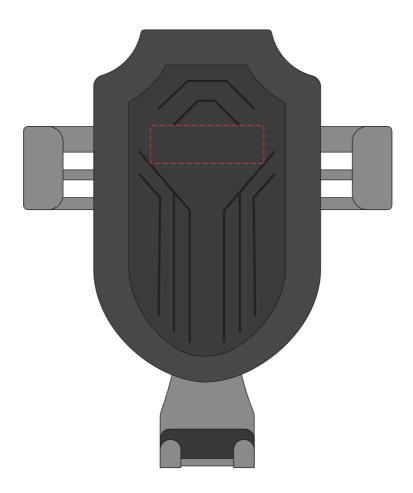

## **Bernado Wireless Car Charger (10W)**

**Branding Options**: Pad Print **Product Size**: 110 x 50 x 185 mm

Colour: Product Colour: Black, Grey, Red

Front
Cap Branding : 30 x 10 mm (w x h)
Pad Print

| 100% |                       |
|------|-----------------------|
| 10mm | Extent of Branding    |
|      | ( Not To Be Printed ) |