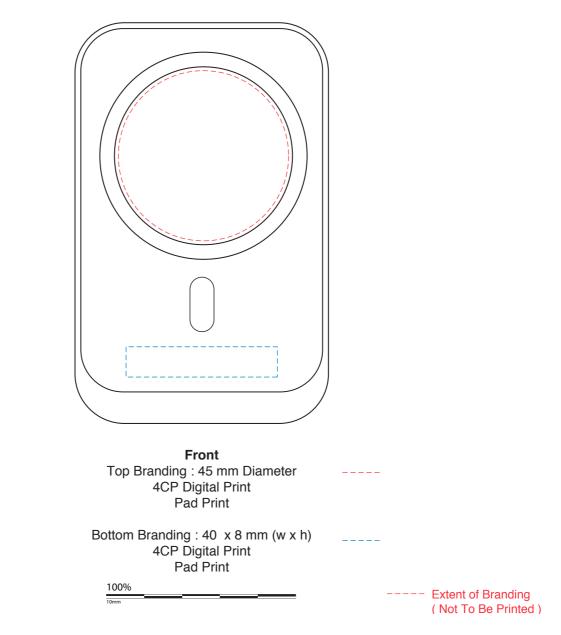

## **Rover Magnetic 15W Wireless Car Charger**

Branding Options: Pad Print, 4CP Digital PrintProduct Size: 106 x 67 x 9 mm (plate only)Colour: Product Colour: Black

Please follow these artwork guidelines • Use and supply vector-based artwork • Illustrator compatible EPS or PDF with all fonts outlined • Indicate any necessary colour details with the correct PMS colour • All Pantone colours need to be supplied as Pantone Coated (PMS C) colours • All specifics need to be "embedded" in the file, i.e. no linked artwork should be provided • Bleed is crucial when printing edge to edge. Artwork must extend beyond the finished and trim size dimensions.