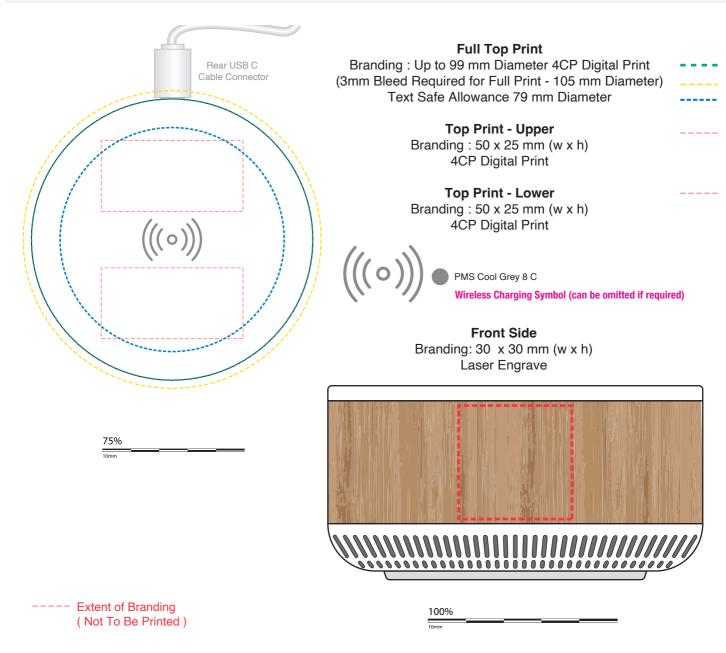

## **AR1065s**

## **Hampton 15W Wireless Charging Speaker (Stock)**

Branding Options: 4CP Digital Print, Laser Engraved

**Product Size**: 52 x 99.5 (dia.) mm (h x w) **Colour:** Product Colour: White/Bamboo

Please follow these artwork guidelines • Use and supply vector-based artwork • Illustrator compatible EPS or PDF with all fonts outlined • Indicate any necessary colour details with the correct PMS colour • All Pantone colours need to be supplied as Pantone Coated (PMS C) colours • All specifics need to be "embedded" in the file, i.e. no linked artwork should be provided • Bleed is crucial when printing edge to edge. Artwork must extend beyond the finished and trim size dimensions.