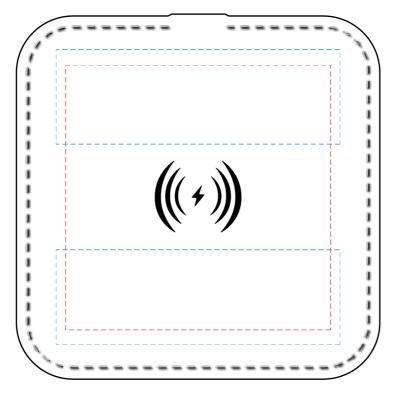

## Top

Branding: 75 x 25 mm (w x h) \_\_\_\_ 4CP Digital Print Pad Print Laser Engrave

## **Bottom**

Branding: 75 x 25 mm (w x h) \_\_\_\_\_ 4CP Digital Print Pad Print Laser Engrave

Front
Branding: 70 x 70 mm (w x h) \_\_\_\_\_
4CP Digital Print

100%

---- Extent of Branding
( Not To Be Printed )