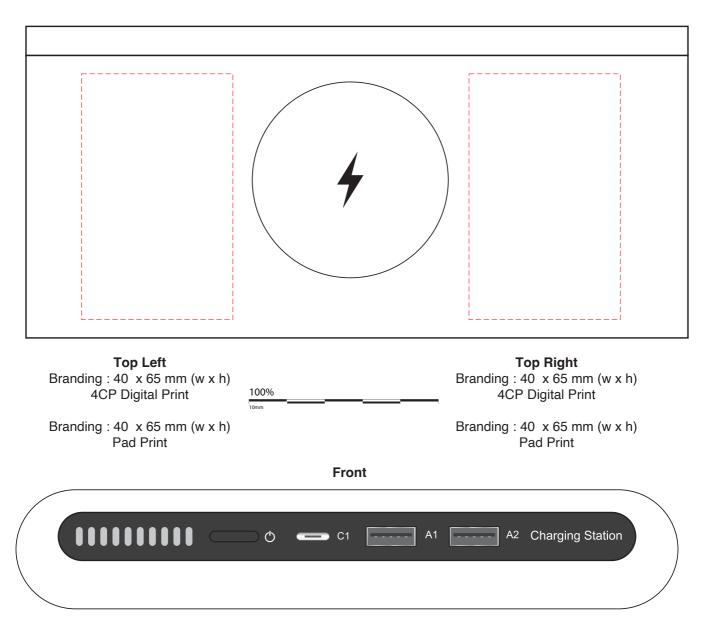

## Korda 15 Watt Charging Station

**Branding Options**: 4CP Digital Print **Product Size**: 175 x 83 x 32 mm **Colours**: Product Colour: White

Please follow these artwork guidelines • Use and supply vector-based artwork • Illustrator compatible EPS or PDF with all fonts outlined • Indicate any necessary colour details with the correct PMS colour • All Pantone colours need to be supplied as Pantone Coated (PMS C) colours • All specifics need to be "embedded" in the file, i.e. no linked artwork should be provided • Bleed is crucial when printing edge to edge. Artwork must extend beyond the finished and trim size dimensions.