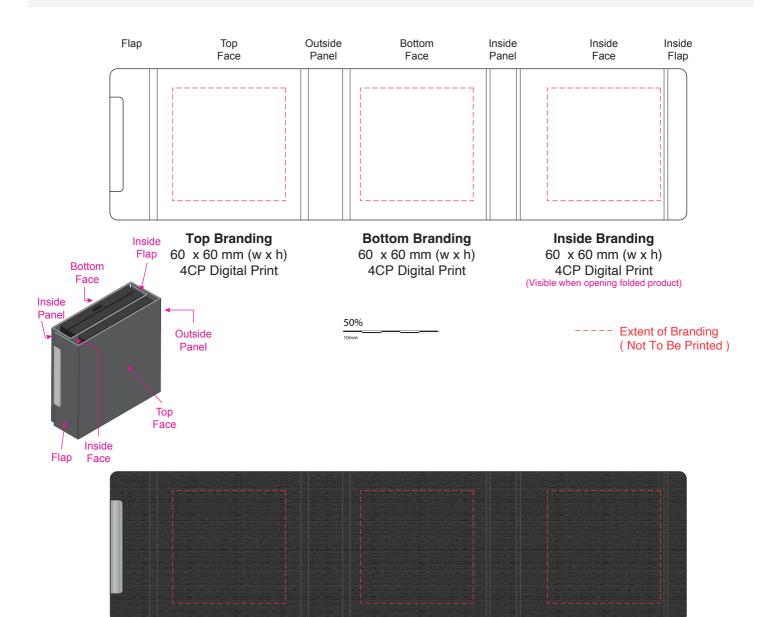

## **Bellevue 3n1 Magnetic 15W Wireless Charger**

**Branding Options**: 4CP Digital Print

**Product Size**: 78 x 78 x 29 mm (folded), 298 x 78 x 8.8 mm (open)

Colours: Product Colour: Black/Black

Please follow these artwork guidelines • Use and supply vector-based artwork • Illustrator compatible EPS or PDF with all fonts outlined • Indicate any necessary colour details with the correct PMS colour • All Pantone colours need to be supplied as Pantone Coated (PMS C) colours • All specifics need to be "embedded" in the file, i.e. no linked artwork should be provided • Bleed is crucial when printing edge to edge. Artwork must extend beyond the finished and trim size dimensions.