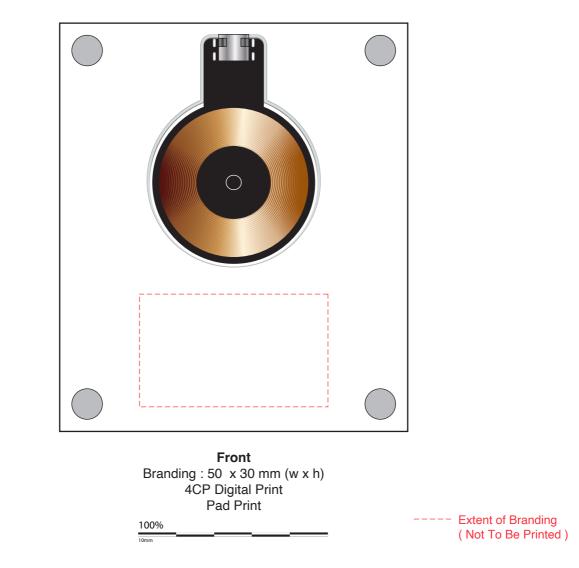

## Harper 15 Watt Acrylic Wireless Charger

**Branding Options**: 4CP Digital Print, Laser Engrave **Product Size**: 108 x 92 x 14 mm **Colours**: Product Colour: Transparent

Please follow these artwork guidelines • Use and supply vector-based artwork • Illustrator compatible EPS or PDF with all fonts outlined • Indicate any necessary colour details with the correct PMS colour • All Pantone colours need to be supplied as Pantone Coated (PMS C) colours • All specifics need to be "embedded" in the file, i.e. no linked artwork should be provided • Bleed is crucial when printing edge to edge. Artwork must extend beyond the finished and trim size dimensions.