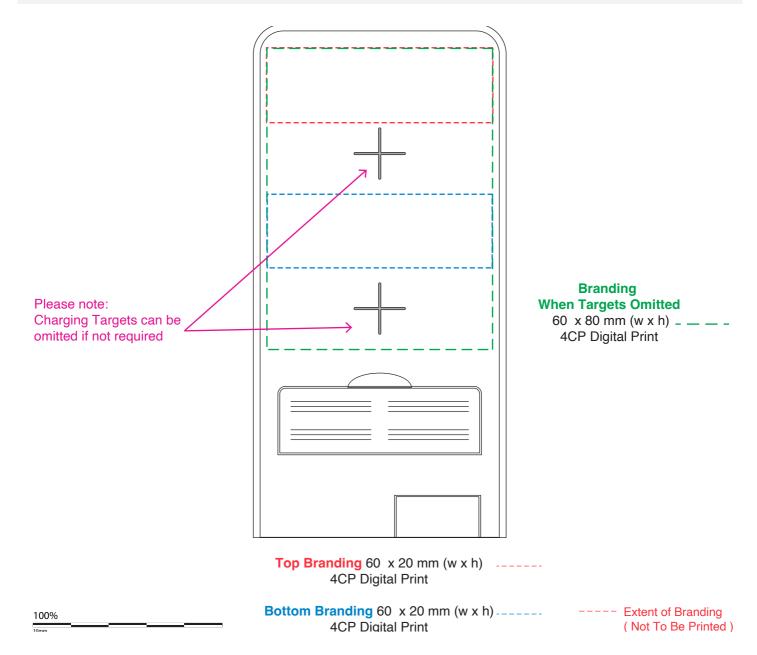

## **Cromer 3n1 15W Wireless Charger (Stock)**

**Branding Options**: 4CP Digital Print

Product Size: 136 x 67 x 18.5 mm (folded flat), 67 x 135 x 135 mm (standing)

Colours: Product Colour: Black

Please follow these artwork guidelines • Use and supply vector-based artwork • Illustrator compatible EPS or PDF with all fonts outlined • Indicate any necessary colour details with the correct PMS colour • All Pantone colours need to be supplied as Pantone Coated (PMS C) colours • All specifics need to be "embedded" in the file, i.e. no linked artwork should be provided • Bleed is crucial when printing edge to edge. Artwork must extend beyond the finished and trim size dimensions.