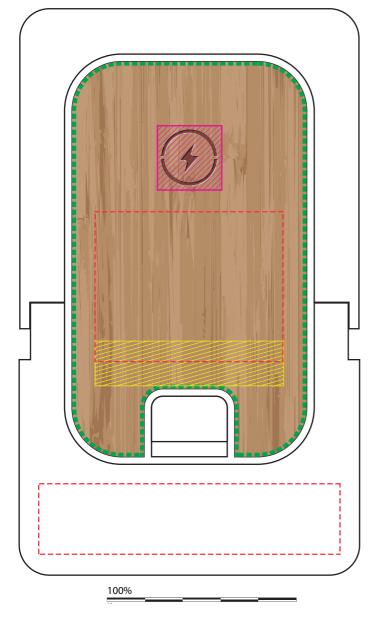

Exclusion area for Wireless Charge Target

Visible Area during horizontal phone charging

## **Bamboo Inset Branding**

50 x 40 mm (w x h) Max ----(within 62 x 104 Bamboo area)
4CP Digital Print
Pad Print
Laser Engrave

## **Bottom Branding**

80 x 19 mm (w x h) Max 4CP Digital Print Pad Print

---- Extent of Branding (Not To Be Printed)

Please follow these artwork guidelines • Use and supply vector-based artwork • Illustrator compatible EPS or PDF with all fonts outlined • Indicate any necessary colour details with the correct PMS colour • All Pantone colours need to be supplied as Pantone Coated (PMS C) colours • All specifics need to be "embedded" in the file, i.e. no linked artwork should be provided • Bleed is crucial when printing edge to edge. Artwork must extend beyond the finished and trim size dimensions.