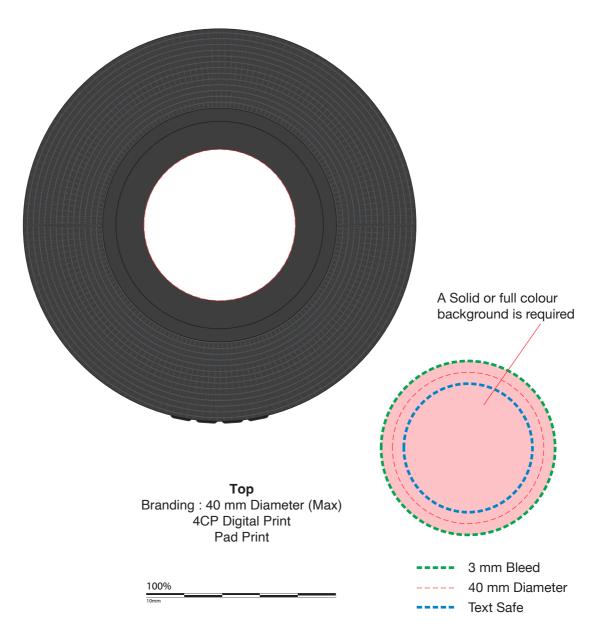

## **Askin 15W Wireless Charging Speaker**

**Branding Options**: Pad Print, 4CP Digital Print **Product Size**: 103.6 (dia) x 55 mm (W x H)

Colours: Product Colour: Black, Black/White, White

Please follow these artwork guidelines • Use and supply vector-based artwork • Illustrator compatible EPS or PDF with all fonts outlined • Indicate any necessary colour details with the correct PMS colour • All Pantone colours need to be supplied as Pantone Coated (PMS C) colours • All specifics need to be "embedded" in the file, i.e. no linked artwork should be provided • Bleed is crucial when printing edge to edge. Artwork must extend beyond the finished and trim size dimensions.