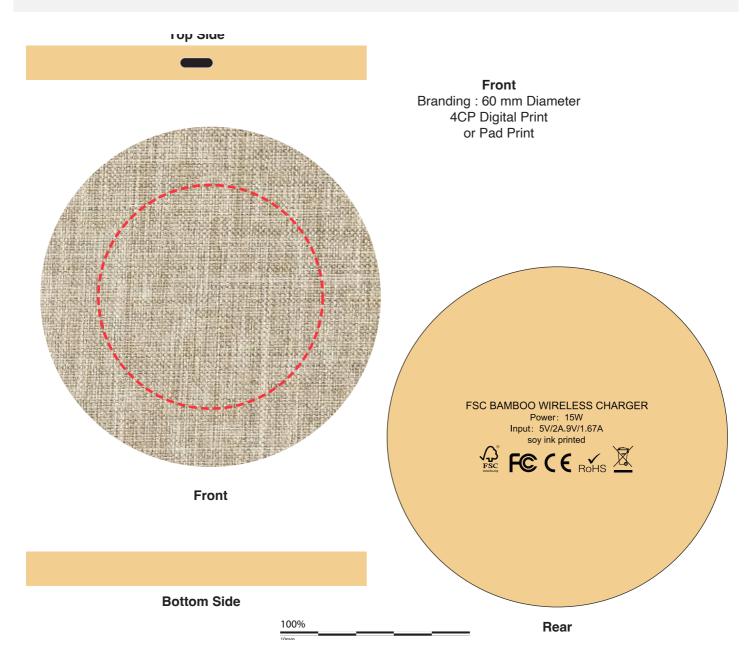

## **AR1095**

## **Dakar 15W Fast Wireless Charger**

Branding Options: Pad Print, 4CP Digital Print

Product Size: 90 (dia.) x 10 mm

Colours: Product Colour: Bamboo/Hemp

Please follow these artwork guidelines • Use and supply vector-based artwork • Illustrator compatible EPS or PDF with all fonts outlined • Indicate any necessary colour details with the correct PMS colour • All Pantone colours need to be supplied as Pantone Coated (PMS C) colours • All specifics need to be "embedded" in the file, i.e. no linked artwork should be provided • Bleed is crucial when printing edge to edge. Artwork must extend beyond the finished and trim size dimensions.