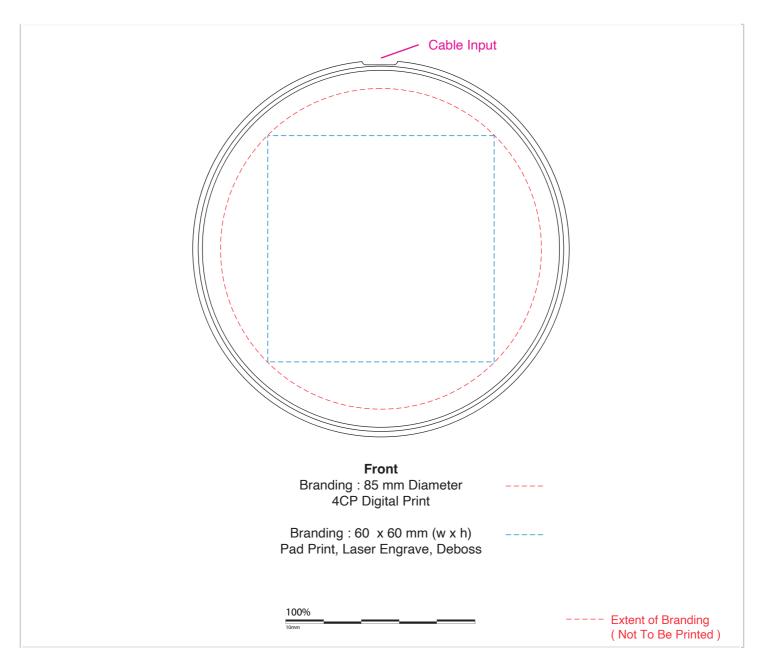

## **Casper Pro 15 Watt Eco Wireless Charger**

Branding Options: Pad Print, 4CP Digital Print Laser Engrave, Deboss

Product Size: 98 x 98 x 7 mm

Colours:

Please follow these artwork guidelines • Use and supply vector-based artwork • Illustrator compatible EPS or PDF with all fonts outlined • Indicate any necessary colour details with the correct PMS colour • All Pantone colours need to be supplied as Pantone Coated (PMS C) colours • All specifics need to be "embedded" in the file, i.e. no linked artwork should be provided • Bleed is crucial when printing edge to edge. Artwork must extend beyond the finished and trim size dimensions.