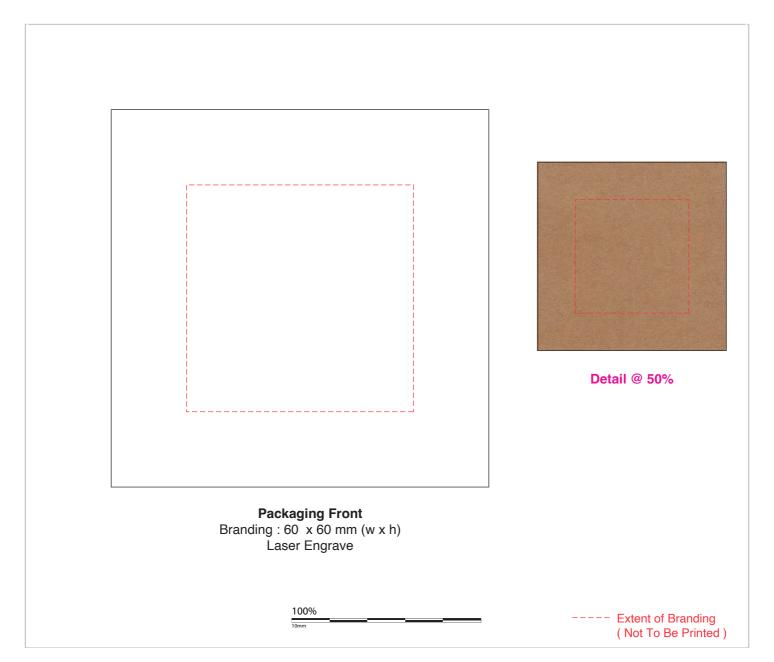

## **Casper Pro 15 Watt Eco Wireless Charger**

Branding Options: Pad Print, 4CP Digital Print Laser Engrave, Deboss

Product Size: 98 x 98 x 7 mm

Colours:

Please follow these artwork guidelines • Use and supply vector-based artwork • Illustrator compatible EPS or PDF with all fonts outlined • Indicate any necessary colour details with the correct PMS colour • All Pantone colours need to be supplied as Pantone Coated (PMS C) colours • All specifics need to be "embedded" in the file, i.e. no linked artwork should be provided • Bleed is crucial when printing edge to edge. Artwork must extend beyond the finished and trim size dimensions.