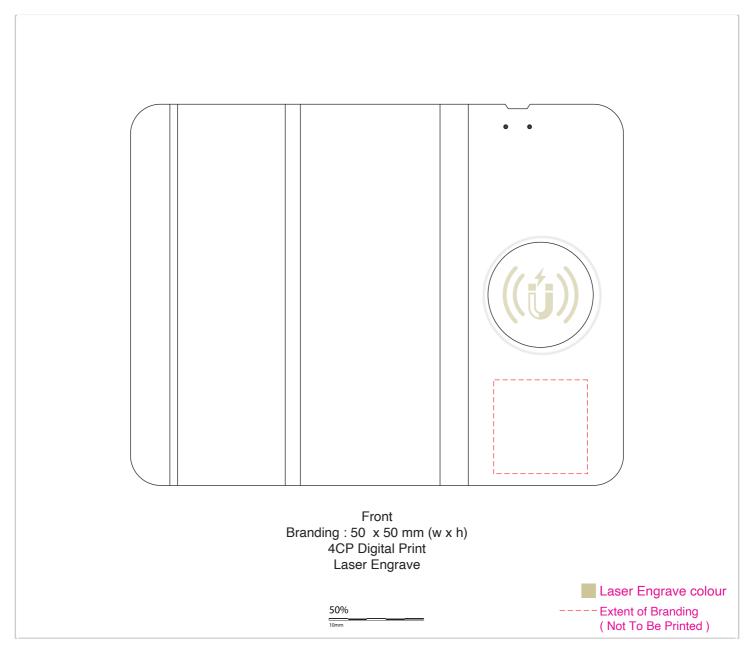

## Lawton 15W Foldable Wireless Charging Mouse Pad

**Branding Options**: Pad Print, Laser Engrave, 4CP Digital Print **Product Size**: 208 x 88 x 10.5mm (folded) 208 x 267 x 2mm (opened)

Colours: Product Colour: Cork