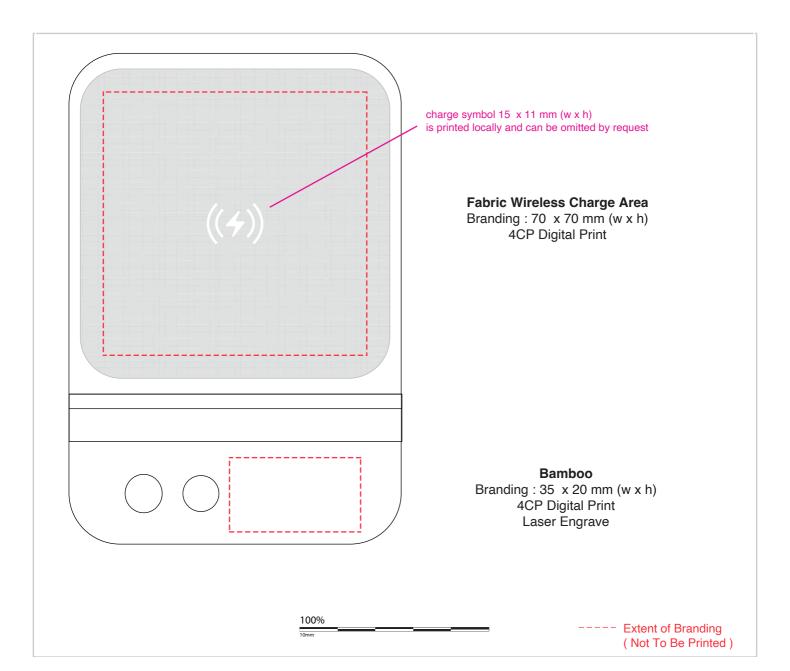

## **Apollo Eco 15W Wireless Charger Cable Kit**

**Branding Options**: Pad Print, Laser Print, 4CP Digital Print **Product Size**: 87 x 130 x 20 mm, Cable Length: 265 mm

Colours:

Please follow these artwork guidelines • Use and supply vector-based artwork • Illustrator compatible EPS or PDF with all fonts outlined • Indicate any necessary colour details with the correct PMS colour • All Pantone colours need to be supplied as Pantone Coated (PMS C) colours • All specifics need to be "embedded" in the file, i.e. no linked artwork should be provided • Bleed is crucial when printing edge to edge. Artwork must extend beyond the finished and trim size dimensions.