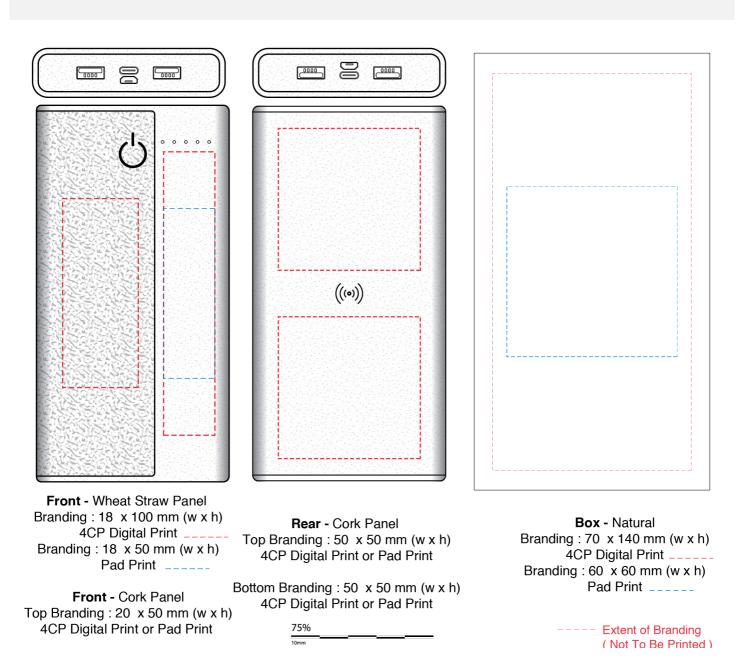

## Norfolk Wireless Power Bank - 10,000 mAh (Stock)

**Branding Options**: Pad Print, 4CP Digital Print **Product Size**: 132 x 68 x 17 mm **Colour:** Product Colour: Wheat Straw/Cork

Please follow these artwork guidelines • Use and supply vector-based artwork • Illustrator compatible EPS or PDF with all fonts outlined • Indicate any necessary colour details with the correct PMS colour • All Pantone colours need to be supplied as Pantone Coated (PMS C) colours • All specifics need to be "embedded" in the file, i.e. no linked artwork should be provided • Bleed is crucial when printing edge to edge. Artwork must extend beyond the finished and trim size dimensions.