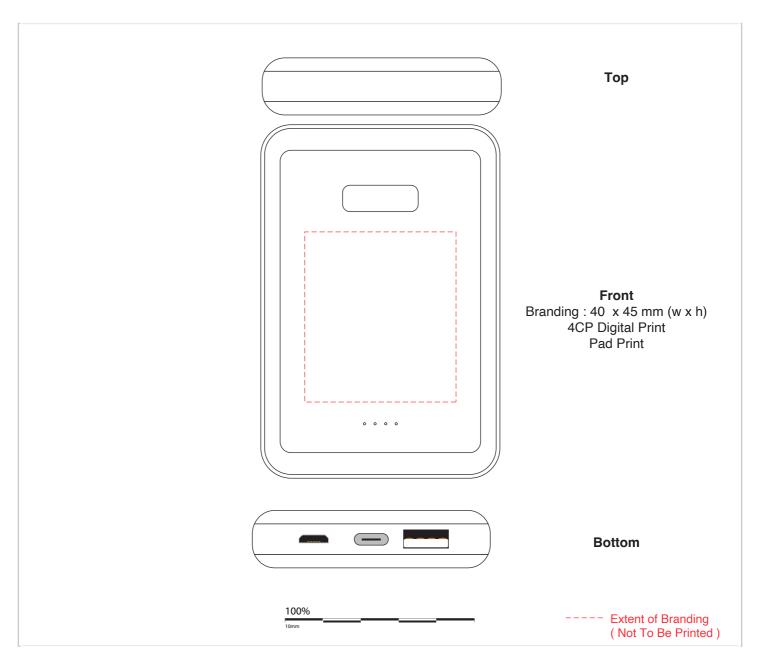

## Chandler Magnetic Power Bank - 5000 mAh

Branding Options: Pad Print, 4CP Digital Print

**Product Size**: 93.7 x 63.8 x 14.5 mm

Colours: Product Colour: Black, Blue, Red, White

Please follow these artwork guidelines • Use and supply vector-based artwork • Illustrator compatible EPS or PDF with all fonts outlined • Indicate any necessary colour details with the correct PMS colour • All Pantone colours need to be supplied as Pantone Coated (PMS C) colours • All specifics need to be "embedded" in the file, i.e. no linked artwork should be provided • Bleed is crucial when printing edge to edge. Artwork must extend beyond the finished and trim size dimensions.