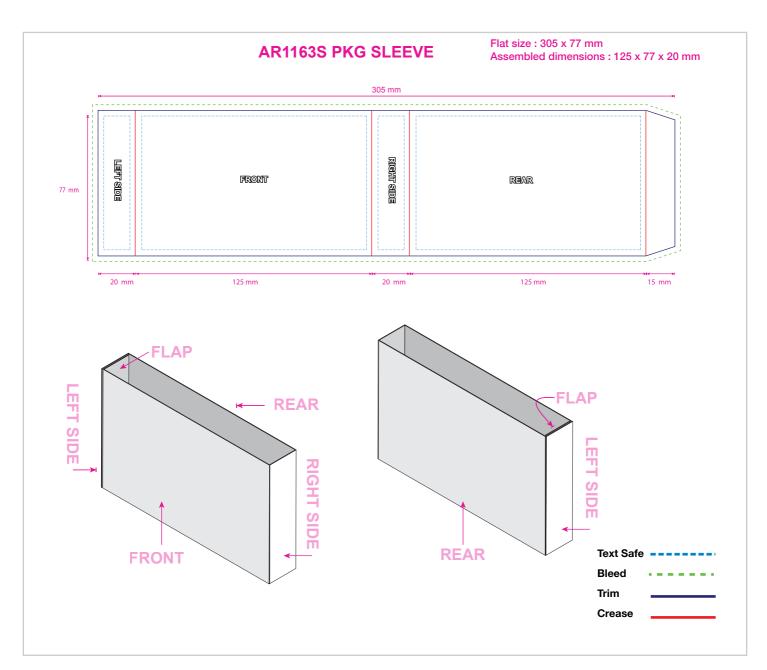

## Rhodes Eco Power Bank 5000 mAh - RPET (Stock)

**Branding Options**: 4CP Digital Print **Product Size**: 98 x 67 x 14 mm

Colours: Product Colour: Black

Please follow these artwork guidelines • Use and supply vector-based artwork • Illustrator compatible EPS or PDF with all fonts outlined • Indicate any necessary colour details with the correct PMS colour • All Pantone colours need to be supplied as Pantone Coated (PMS C) colours • All specifics need to be "embedded" in the file, i.e. no linked artwork should be provided • Bleed is crucial when printing edge to edge. Artwork must extend beyond the finished and trim size dimensions.