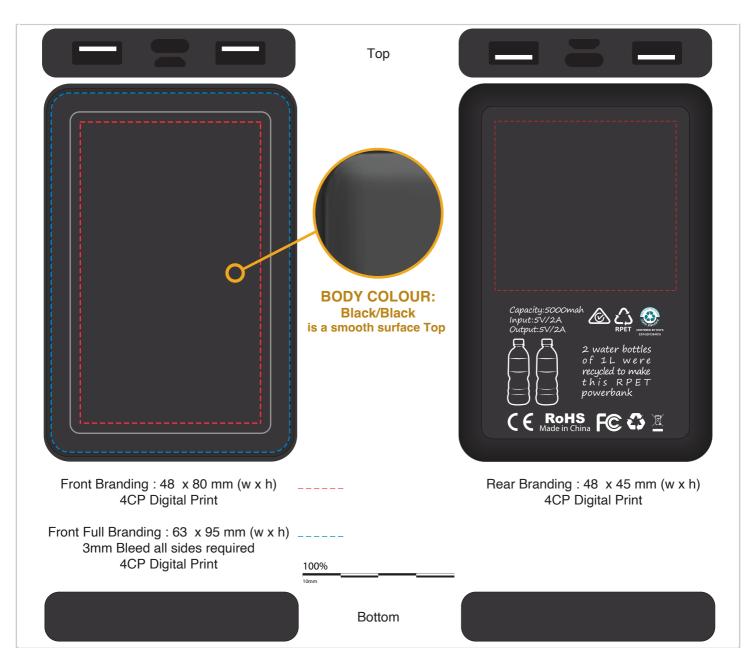

## Rhodes Eco Power Bank 5000 mAh - RPET (Stock)

**Branding Options**: 4CP Digital Print **Product Size**: 98 x 67 x 14 mm

Colours: Product Colour: Black

Please follow these artwork guidelines • Use and supply vector-based artwork • Illustrator compatible EPS or PDF with all fonts outlined • Indicate any necessary colour details with the correct PMS colour • All Pantone colours need to be supplied as Pantone Coated (PMS C) colours • All specifics need to be "embedded" in the file, i.e. no linked artwork should be provided • Bleed is crucial when printing edge to edge. Artwork must extend beyond the finished and trim size dimensions.