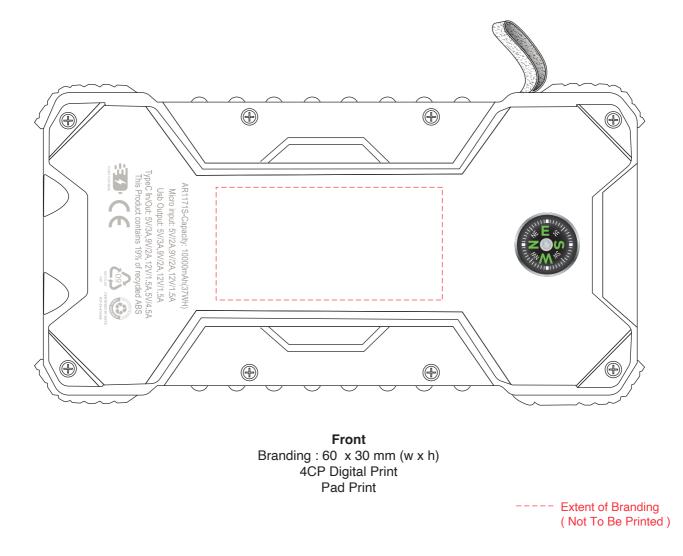

#### Outback Pro Solar Power Bank - 10,000 mAh (Stock)

**Branding Options**: 4CP Digital Print **Product Size**: 163 x 85 x 22 mm **Colours**: Product Colour: Black

Please follow these artwork guidelines • Use and supply vector-based artwork • Illustrator compatible EPS or PDF with all fonts outlined • Indicate any necessary colour details with the correct PMS colour • All Pantone colours need to be supplied as Pantone Coated (PMS C) colours • All specifics need to be "embedded" in the file, i.e. no linked artwork should be provided • Bleed is crucial when printing edge to edge. Artwork must extend beyond the finished and trim size dimensions.

#### **Outback Pro Solar Power Bank - 10,000 mAh (Stock)**

**Branding Options**: 4CP Digital Print **Product Size**: 163 x 85 x 22 mm **Colours**: Product Colour: Black

Please follow these artwork guidelines • Use and supply vector-based artwork • Illustrator compatible EPS or PDF with all fonts outlined • Indicate any necessary colour details with the correct PMS colour • All Pantone colours need to be supplied as Pantone Coated (PMS C) colours • All specifics need to be "embedded" in the file, i.e. no linked artwork should be provided • Bleed is crucial when printing edge to edge. Artwork must extend beyond the finished and trim size dimensions.