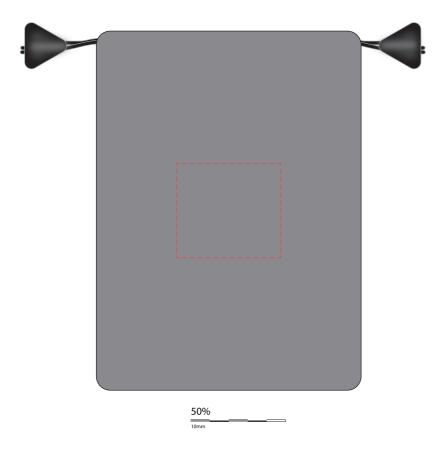

## Hal Bluetooth Eye Mask

Branding Options: Embroidered Badge

**Product Size**: 330 x 100 x 15 mm, elastic strap 2 x 140mm (elastic strap) **Colours:** Product Colour: Black, Grey

(Art Detail @ 100%)

Front Logo Size : 55 mm x 50 mm 4CP Print