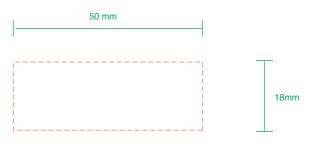

#### (Art Detail @ 100%)

Front Embroidered Fabric Badge : 50 mm x 18.7 mm

100%

Please follow these artwork guidelines • Use and supply vector-based artwork • Illustrator compatible EPS or PDF with all fonts outlined • Indicate any necessary colour details with the correct PMS colour • All Pantone colours need to be supplied as Pantone Coated (PMS C) colours • All specifics need to be "embedded" in the file, i.e. no linked artwork should be provided • Bleed is crucial when printing edge to edge. Artwork must extend beyond the finished and trim size dimensions.