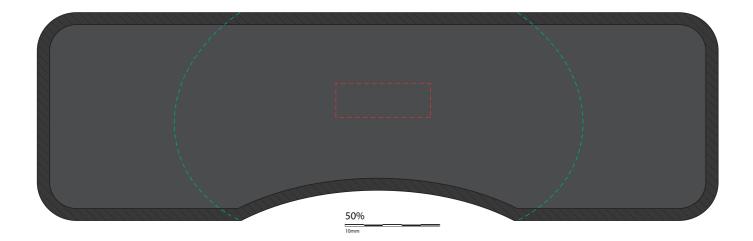

## Hal Bluetooth Eye Mask

Branding Options: Embroidered Badge

**Product Size**: 330 x 100 x 15 mm, elastic strap 2 x 140mm (elastic strap) **Colours:** Product Colour: Black, Grey

#### (Art Detail @ 100%)

Front Embroidered Fabric Badge : 50 mm x 18.7 mm

100%

Please follow these artwork guidelines • Use and supply vector-based artwork • Illustrator compatible EPS or PDF with all fonts outlined • Indicate any necessary colour details with the correct PMS colour • All Pantone colours need to be supplied as Pantone Coated (PMS C) colours • All specifics need to be "embedded" in the file, i.e. no linked artwork should be provided • Bleed is crucial when printing edge to edge. Artwork must extend beyond the finished and trim size dimensions.