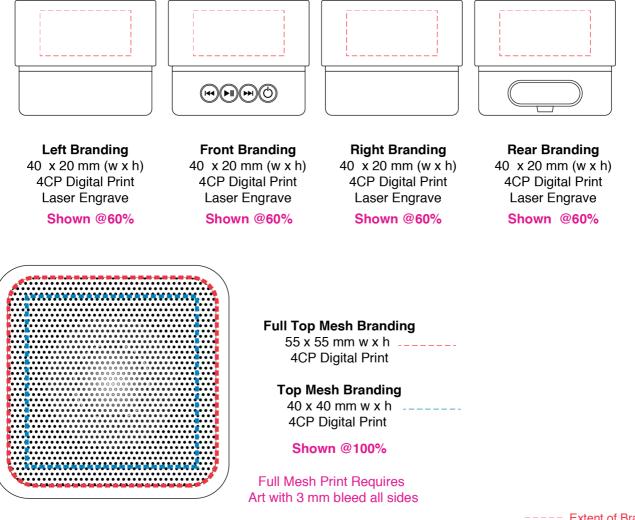

## **Dayton Bamboo BT Speaker (Stock)**

**Branding Options**: Laser Engrave, 4CP Digital Print **Product Size**: 60 x 60 x 50 mm (W x D x H) **Colour:** Product Colour: Bamboo/Black

Extent of Branding
( Not To Be Printed )

Please follow these artwork guidelines • Use and supply vector-based artwork • Illustrator compatible EPS or PDF with all fonts outlined • Indicate any necessary colour details with the correct PMS colour • All Pantone colours need to be supplied as Pantone Coated (PMS C) colours • All specifics need to be "embedded" in the file, i.e. no linked artwork should be provided • Bleed is crucial when printing edge to edge. Artwork must extend beyond the finished and trim size dimensions.