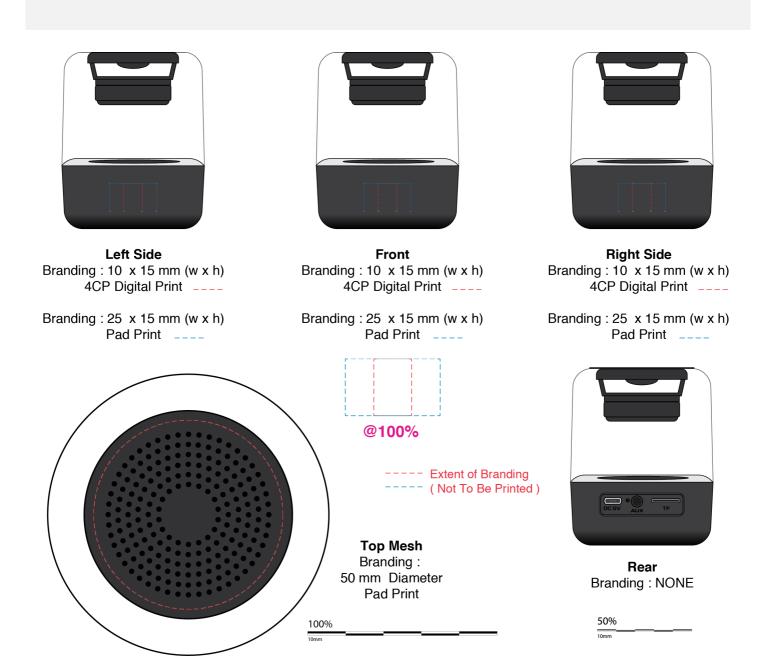

## **AR1209**

## **Rochford LED Bluetooth Speaker**

Branding Options: Pad Print, 4CP Digital Print

Product Size: 75 mm (dia.) x 92 mm (H)

Colour: Product Colour: Black/Transparent

Please follow these artwork guidelines • Use and supply vector-based artwork • Illustrator compatible EPS or PDF with all fonts outlined • Indicate any necessary colour details with the correct PMS colour • All Pantone colours need to be supplied as Pantone Coated (PMS C) colours • All specifics need to be "embedded" in the file, i.e. no linked artwork should be provided • Bleed is crucial when printing edge to edge. Artwork must extend beyond the finished and trim size dimensions.