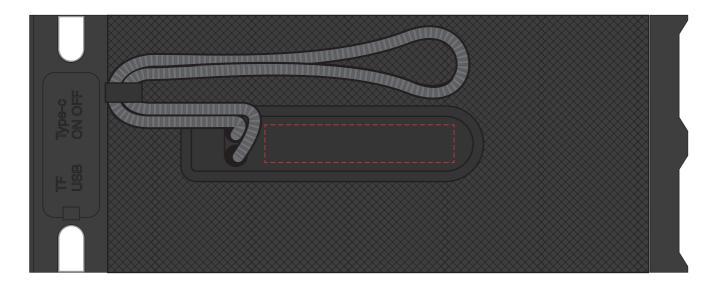

Side
Branding: 50 x 10 mm (w x h)
4CP Digital Print
Pad Print

Please follow these artwork guidelines • Use and supply vector-based artwork • Illustrator compatible EPS or PDF with all fonts outlined • Indicate any necessary colour details with the correct PMS colour • All Pantone colours need to be supplied as Pantone Coated (PMS C) colours • All specifics need to be "embedded" in the file, i.e. no linked artwork should be provided • Bleed is crucial when printing edge to edge. Artwork must extend beyond the finished and trim size dimensions.