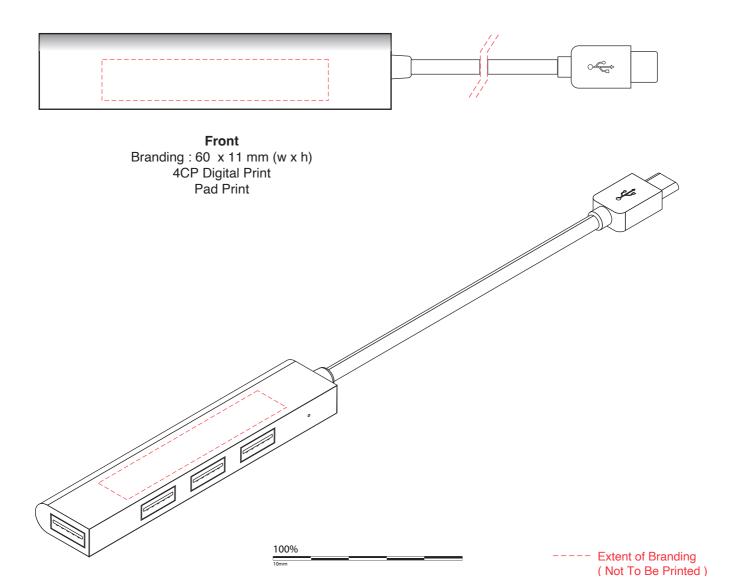

## Gibson Type-C Hub (USB-A)

Branding Options: Pad Print, 4CP Digital Print

Product Size: 93 x 20 x 9 mm (case), 100 mm (cable length)

Colours: Product Colour: Black

Please follow these artwork guidelines • Use and supply vector-based artwork • Illustrator compatible EPS or PDF with all fonts outlined • Indicate any necessary colour details with the correct PMS colour • All Pantone colours need to be supplied as Pantone Coated (PMS C) colours • All specifics need to be "embedded" in the file, i.e. no linked artwork should be provided • Bleed is crucial when printing edge to edge. Artwork must extend beyond the finished and trim size dimensions.