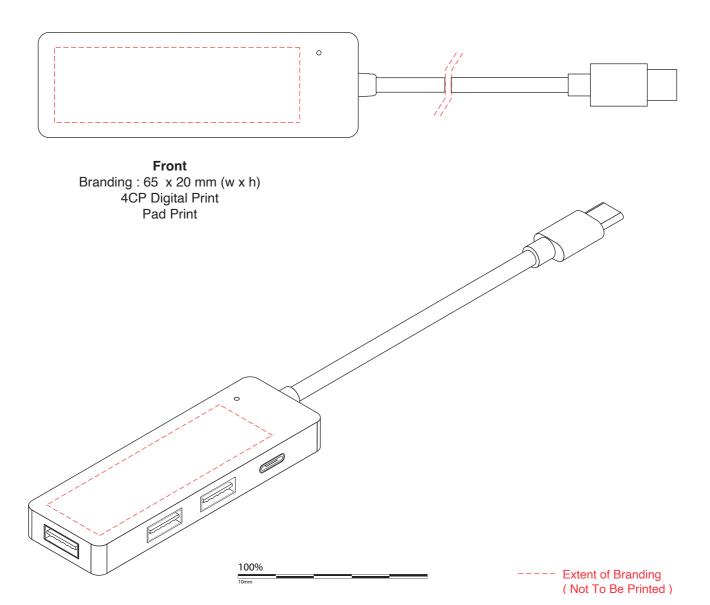

## Emery Type-C Hub (USB Type-C, USB Type-A)

Branding Options: Pad Print, 4CP Digital Print

Product Size: 85 x 28 x 10 mm (case), 100 mm (cable length)

Colours: Product Colour: Black

Please follow these artwork guidelines • Use and supply vector-based artwork • Illustrator compatible EPS or PDF with all fonts outlined • Indicate any necessary colour details with the correct PMS colour • All Pantone colours need to be supplied as Pantone Coated (PMS C) colours • All specifics need to be "embedded" in the file, i.e. no linked artwork should be provided • Bleed is crucial when printing edge to edge. Artwork must extend beyond the finished and trim size dimensions.