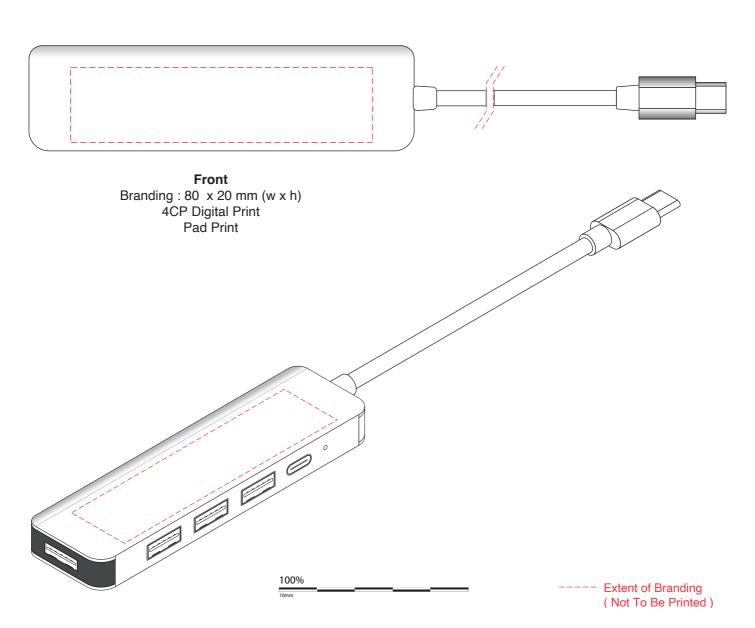

## Palms Type-C Hub (Power Direct)

**Branding Options**: Laser Engrave, 4CP Digital Print **Product Size**: 102 x 28 x 10 mm (case), 145 mm (cable length) **Colours**: Product Colour: Cool Grey

Please follow these artwork guidelines • Use and supply vector-based artwork • Illustrator compatible EPS or PDF with all fonts outlined • Indicate any necessary colour details with the correct PMS colour • All Pantone colours need to be supplied as Pantone Coated (PMS C) colours • All specifics need to be "embedded" in the file, i.e. no linked artwork should be provided • Bleed is crucial when printing edge to edge. Artwork must extend beyond the finished and trim size dimensions.