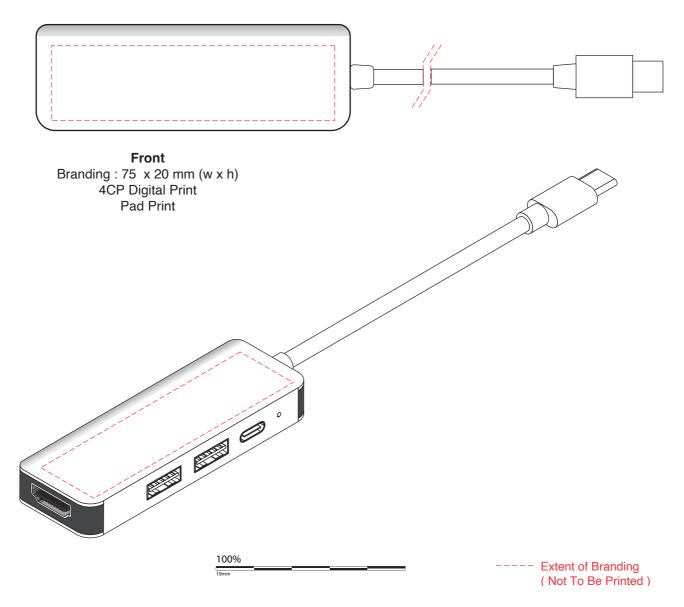

## **Bisbee Type-C Hub (HDMI, Power Direct)**

Branding Options: Laser Engrave, 4CP Digital Print

Product Size: 83 x 28 x 11 mm (case), 140 mm (cable length)

Colours: Product Colour: Cool Grey

Please follow these artwork guidelines • Use and supply vector-based artwork • Illustrator compatible EPS or PDF with all fonts outlined • Indicate any necessary colour details with the correct PMS colour • All Pantone colours need to be supplied as Pantone Coated (PMS C) colours • All specifics need to be "embedded" in the file, i.e. no linked artwork should be provided • Bleed is crucial when printing edge to edge. Artwork must extend beyond the finished and trim size dimensions.