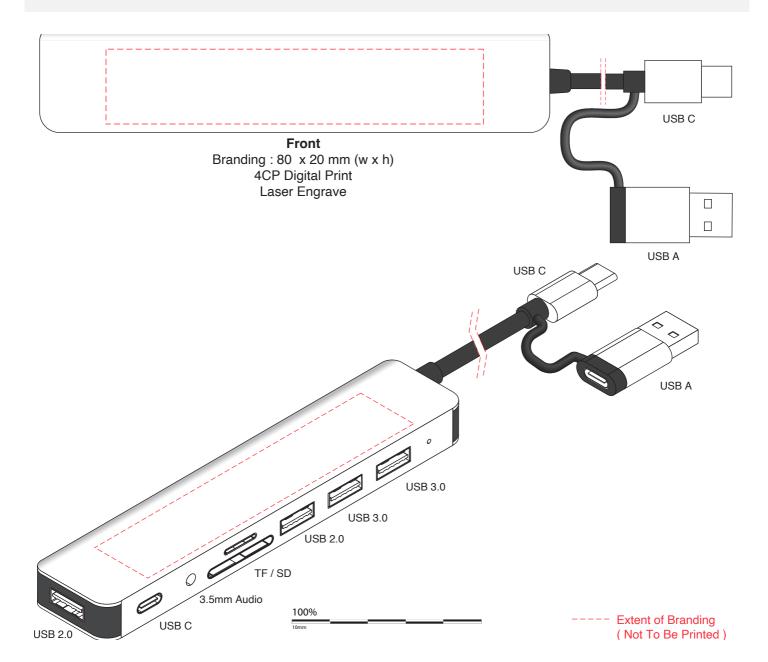

## Dallas Type-C Hub (Dual Input, Type-C, Type-A)

Branding Options: Laser Engrave, 4CP Digital Print

Product Size: 138 x 28 x 10 mm (case), 110 mm (cable length)

Colours: Product Colour: Cool Grey

Please follow these artwork guidelines • Use and supply vector-based artwork • Illustrator compatible EPS or PDF with all fonts outlined • Indicate any necessary colour details with the correct PMS colour • All Pantone colours need to be supplied as Pantone Coated (PMS C) colours • All specifics need to be "embedded" in the file, i.e. no linked artwork should be provided • Bleed is crucial when printing edge to edge. Artwork must extend beyond the finished and trim size dimensions.