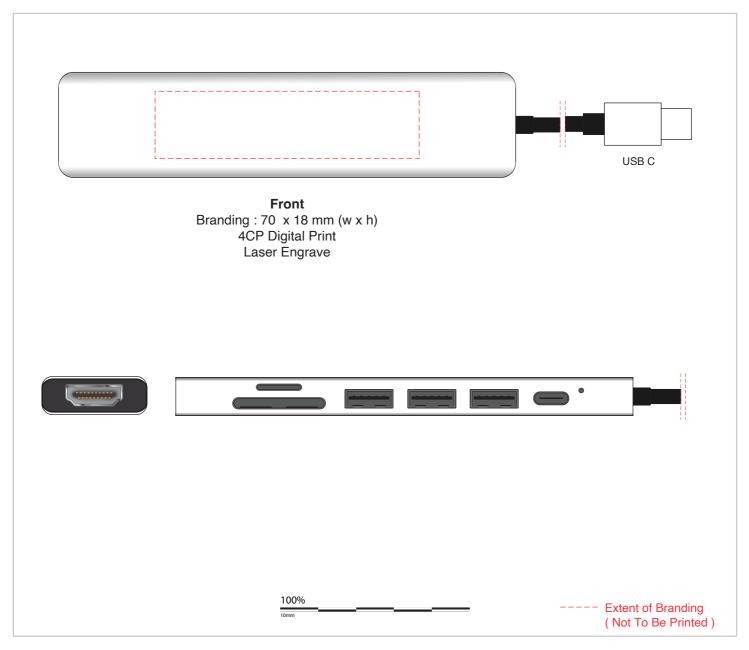

## Hayden Type-C Hub (Type-C, Type-A, HDMI, PD100W, SD, TF)

**Branding Options**: Laser Engrave, 4CP Digital Print **Product Size**: 120 x 23 x 10 mm (case), 110 mm (cable length)

Colours: Product Colour: Cool Grey