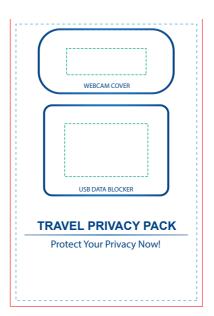

## Webcam Privacy Pack 2

**Branding Options**: 4CP Digital Print

Product Size: 34.5 x 12 x 1.5 mm (AR725A-Webcam 1.0), 42 x 26 x 11 mm (AR732-Data Blocker)

Colour: Product Colour: Black, White

Front Open
Branding: 12 x 9 mm (w x h)
4CP Direct Digital Print
Black or White Body

## **Webcam Privacy Pack 2**

**Branding Options**: 4CP Digital Print

Product Size: 34.5 x 12 x 1.5 mm (AR725A-Webcam 1.0), 42 x 26 x 11 mm (AR732-Data Blocker)

Colour: Product Colour: Black, White

Front Open
Branding: 12 x 9 mm (w x h)
4CP Direct Digital Print
Black or White Body