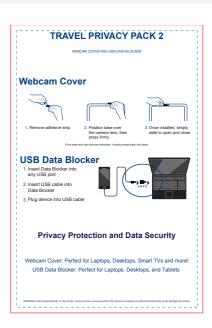

## Webcam Privacy Pack 2

**Branding Options**: 4CP Digital Print

Product Size: 34.5 x 12 x 1.5 mm (AR725A-Webcam 1.0), 42 x 26 x 11 mm (AR732-Data Blocker)

Colour: Product Colour: Black, White

Front Open
Branding: 12 x 9 mm (w x h)
4CP Direct Digital Print
Black or White Body

Front
Branding: 25 x 12 mm (w x h)
4CP Direct Digital Print
Black or White Body

Shown @ 50%

--- Product Position (green line non-printing)

— Trim Line (red line non-printing)

Please Note: This artwork shown is optimised for connecting on the left side as per pre-printed backing card.

Clients are free to choose their preferred orientation within the branding area.

100%

---- Extent of Branding (Not To Be Printed)

Please follow these artwork guidelines • Use and supply vector-based artwork • Illustrator compatible EPS or PDF with all fonts outlined • Indicate any necessary colour details with the correct PMS colour • All Pantone colours need to be supplied as Pantone Coated (PMS C) colours • All specifics need to be "embedded" in the file, i.e. no linked artwork should be provided • Bleed is crucial when printing edge to edge. Artwork must extend beyond the finished and trim size dimensions.

## **Webcam Privacy Pack 2**

**Branding Options**: 4CP Digital Print

Product Size: 34.5 x 12 x 1.5 mm (AR725A-Webcam 1.0), 42 x 26 x 11 mm (AR732-Data Blocker)

Colour: Product Colour: Black, White

Front Open
Branding: 12 x 9 mm (w x h)
4CP Direct Digital Print
Black or White Body