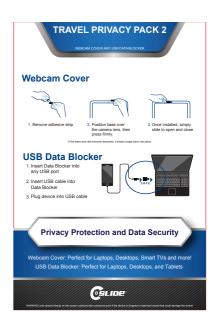

## Webcam Privacy Pack 2

**Branding Options**: 4CP Digital Print

Product Size: 34.5 x 12 x 1.5 mm (AR725A-Webcam 1.0), 42 x 26 x 11 mm (AR732-Data Blocker)

Colour: Product Colour: Black, White

Front Open
Branding: 12 x 9 mm (w x h)
4CP Direct Digital Print
Black or White Body

## **Webcam Privacy Pack 2**

**Branding Options**: 4CP Digital Print

Product Size: 34.5 x 12 x 1.5 mm (AR725A-Webcam 1.0), 42 x 26 x 11 mm (AR732-Data Blocker)

Colour: Product Colour: Black, White

Front Open
Branding: 12 x 9 mm (w x h)
4CP Direct Digital Print
Black or White Body