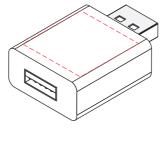

Front
Branding: 25 x 12 mm (w x h)
4CP Direct Digital Print
Black or White Body

Shown @ 50%

--- Product Position (green line non-printing)

— Trim Line (red line non-printing)

Please Note: This artwork shown is optimised for connecting on the left side as per pre-printed backing card.

Clients are free to choose their preferred orientation within the branding area.

100%

---- Extent of Branding (Not To Be Printed)

Please follow these artwork guidelines • Use and supply vector-based artwork • Illustrator compatible EPS or PDF with all fonts outlined • Indicate any necessary colour details with the correct PMS colour • All Pantone colours need to be supplied as Pantone Coated (PMS C) colours • All specifics need to be "embedded" in the file, i.e. no linked artwork should be provided • Bleed is crucial when printing edge to edge. Artwork must extend beyond the finished and trim size dimensions.