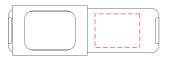

Front
Branding: 25 x 12 mm (w x h)
4CP Direct Digital Print
Black or White Body

Shown @ 50%

--- Product Position (green line non-printing)

— Trim Line (red line non-printing)

Please Note: This artwork shown is optimised for connecting on the left side as per pre-printed backing card.

Clients are free to choose their preferred orientation within the branding area.

100%

---- Extent of Branding (Not To Be Printed)

Please follow these artwork guidelines • Use and supply vector-based artwork • Illustrator compatible EPS or PDF with all fonts outlined • Indicate any necessary colour details with the correct PMS colour • All Pantone colours need to be supplied as Pantone Coated (PMS C) colours • All specifics need to be "embedded" in the file, i.e. no linked artwork should be provided • Bleed is crucial when printing edge to edge. Artwork must extend beyond the finished and trim size dimensions.