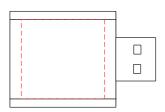

## **Webcam Privacy Pack 2**

**Branding Options**: 4CP Digital Print

Product Size: 34.5 x 12 x 1.5 mm (AR725A-Webcam 1.0), 42 x 26 x 11 mm (AR732-Data Blocker)

Colour: Product Colour: Black, White

Front Open
Branding: 12 x 9 mm (w x h)
4CP Direct Digital Print
Black or White Body

Front
Branding: 25 x 12 mm (w x h)
4CP Direct Digital Print
Black or White Body

Shown @ 50%

--- Product Position (green line non-printing)

— Trim Line (red line non-printing)

Please Note: This artwork shown is optimised for connecting on the left side as per pre-printed backing card.

Clients are free to choose their preferred orientation within the branding area.

100%

---- Extent of Branding (Not To Be Printed)

Please follow these artwork guidelines • Use and supply vector-based artwork • Illustrator compatible EPS or PDF with all fonts outlined • Indicate any necessary colour details with the correct PMS colour • All Pantone colours need to be supplied as Pantone Coated (PMS C) colours • All specifics need to be "embedded" in the file, i.e. no linked artwork should be provided • Bleed is crucial when printing edge to edge. Artwork must extend beyond the finished and trim size dimensions.