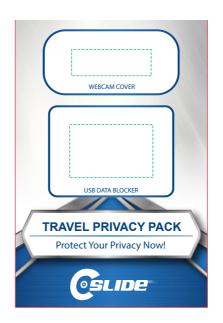

## Webcam Privacy Pack 2

**Branding Options**: 4CP Digital Print

Product Size: 34.5 x 12 x 1.5 mm (AR725A-Webcam 1.0), 42 x 26 x 11 mm (AR732-Data Blocker)

Colour: Product Colour: Black, White

Front Open
Branding: 12 x 9 mm (w x h)
4CP Direct Digital Print
Black or White Body

## **Webcam Privacy Pack 2**

**Branding Options**: 4CP Digital Print

Product Size: 34.5 x 12 x 1.5 mm (AR725A-Webcam 1.0), 42 x 26 x 11 mm (AR732-Data Blocker)

Colour: Product Colour: Black, White

Front Open
Branding: 12 x 9 mm (w x h)
4CP Direct Digital Print
Black or White Body