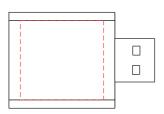

## Webcam Privacy Pack 2

**Branding Options**: 4CP Digital Print

Product Size: 34.5 x 12 x 1.5 mm (AR725A-Webcam 1.0), 42 x 26 x 11 mm (AR732-Data Blocker)

Colour: Product Colour: Black, White

Front Open
Branding: 12 x 9 mm (w x h)
4CP Direct Digital Print
Black or White Body

## **Webcam Privacy Pack 2**

**Branding Options**: 4CP Digital Print

Product Size: 34.5 x 12 x 1.5 mm (AR725A-Webcam 1.0), 42 x 26 x 11 mm (AR732-Data Blocker)

Colour: Product Colour: Black, White

Front Open
Branding: 12 x 9 mm (w x h)
4CP Direct Digital Print
Black or White Body