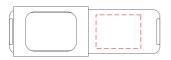

## Webcam Privacy Pack 2

**Branding Options**: 4CP Digital Print

Product Size: 34.5 x 12 x 1.5 mm (AR725A-Webcam 1.0), 42 x 26 x 11 mm (AR732-Data Blocker)

Colour: Product Colour: Black, White

Front Open
Branding: 12 x 9 mm (w x h)
4CP Direct Digital Print
Black or White Body

Front
Branding: 25 x 12 mm (w x h)
4CP Direct Digital Print
Black or White Body

Shown @ 50%

--- Product Position (green line non-printing)

— Trim Line (red line non-printing)

Please Note: This artwork shown is optimised for connecting on the left side as per pre-printed backing card.

Clients are free to choose their preferred orientation within the branding area.

100%

---- Extent of Branding (Not To Be Printed)

Please follow these artwork guidelines • Use and supply vector-based artwork • Illustrator compatible EPS or PDF with all fonts outlined • Indicate any necessary colour details with the correct PMS colour • All Pantone colours need to be supplied as Pantone Coated (PMS C) colours • All specifics need to be "embedded" in the file, i.e. no linked artwork should be provided • Bleed is crucial when printing edge to edge. Artwork must extend beyond the finished and trim size dimensions.