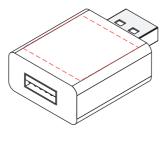

## Webcam Privacy Pack 2

**Branding Options**: 4CP Digital Print

Product Size: 34.5 x 12 x 1.5 mm (AR725A-Webcam 1.0), 42 x 26 x 11 mm (AR732-Data Blocker)

Colour: Product Colour: Black, White

Front Open
Branding: 12 x 9 mm (w x h)
4CP Direct Digital Print
Black or White Body

## **Webcam Privacy Pack 2**

**Branding Options**: 4CP Digital Print

Product Size: 34.5 x 12 x 1.5 mm (AR725A-Webcam 1.0), 42 x 26 x 11 mm (AR732-Data Blocker)

Colour: Product Colour: Black, White

Front Open
Branding: 12 x 9 mm (w x h)
4CP Direct Digital Print
Black or White Body