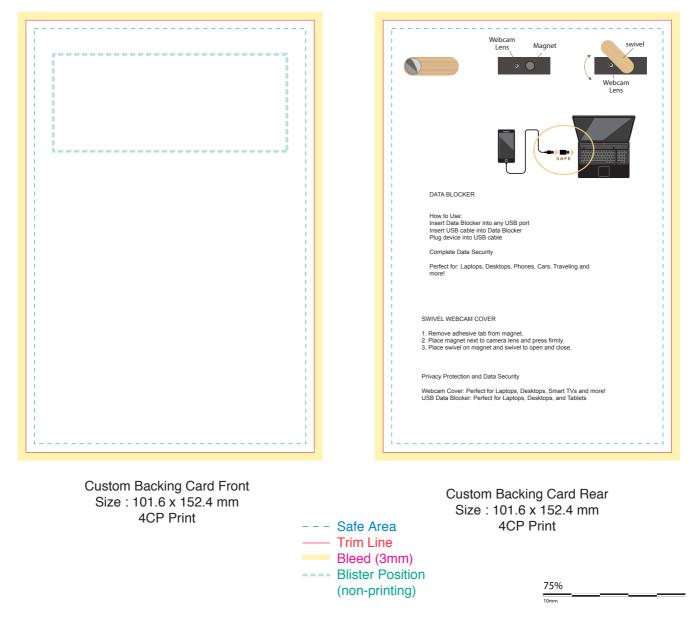

#### Assembled pack

----- Extent of Branding ( Not To Be Printed )

Please follow these artwork guidelines • Use and supply vector-based artwork • Illustrator compatible EPS or PDF with all fonts outlined • Indicate any necessary colour details with the correct PMS colour • All Pantone colours need to be supplied as Pantone Coated (PMS C) colours • All specifics need to be "embedded" in the file, i.e. no linked artwork should be provided • Bleed is crucial when printing edge to edge. Artwork must extend beyond the finished and trim size dimensions.

Please follow these artwork guidelines • Use and supply vector-based artwork • Illustrator compatible EPS or PDF with all fonts outlined • Indicate any necessary colour details with the correct PMS colour • All Pantone colours need to be supplied as Pantone Coated (PMS C) colours • All specifics need to be "embedded" in the file, i.e. no linked artwork should be provided • Bleed is crucial when printing edge to edge. Artwork must extend beyond the finished and trim size dimensions.