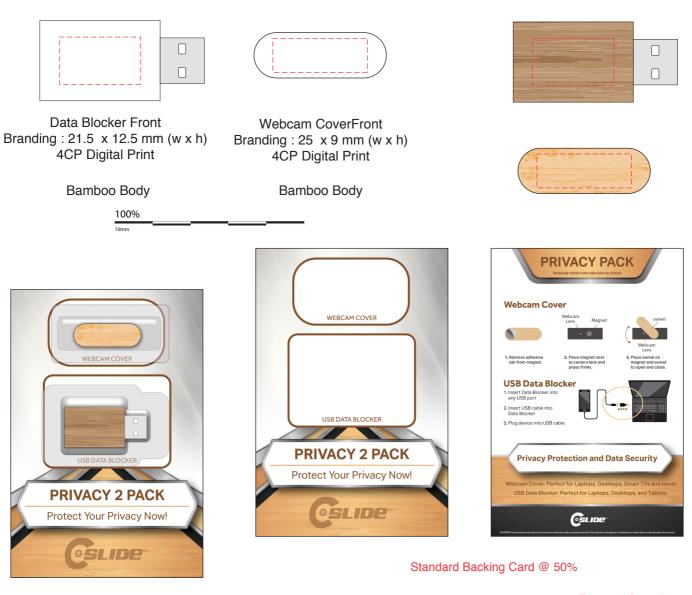

## Webcam Privacy Pack 2 Bamboo

### Branding Options: 4CP Digital Print

**Product Size**: 35 x 12 x 1.39 mm (AR725K-Webcam Swivel Wood), 43.2 x 21.01 x 10.2 mm (AR764-Data Blocker) **Colour:** Product Colour: Bamboo

#### Assembled pack

----- Extent of Branding ( Not To Be Printed )

Please follow these artwork guidelines • Use and supply vector-based artwork • Illustrator compatible EPS or PDF with all fonts outlined • Indicate any necessary colour details with the correct PMS colour • All Pantone colours need to be supplied as Pantone Coated (PMS C) colours • All specifics need to be "embedded" in the file, i.e. no linked artwork should be provided • Bleed is crucial when printing edge to edge. Artwork must extend beyond the finished and trim size dimensions.