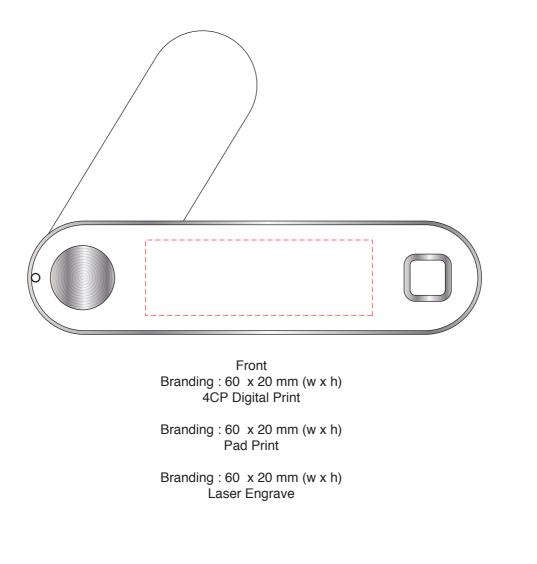

## Wave Laptop Extension Arm

Branding Options: Pad Print, Laser Engrave, 4CP Digital PrintProduct Size: 120 x 30 x 5mmColour: Product Colour: Black, Blue, Rose Gold, Silver

100%

----- Extent of Branding ( Not To Be Printed )