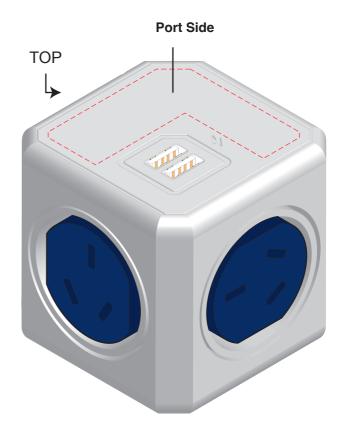

Port Side
Branding: 49 x 49 mm (w x h)
4CP Digital Print

Please follow these artwork guidelines • Use and supply vector-based artwork • Illustrator compatible EPS or PDF with all fonts outlined • Indicate any necessary colour details with the correct PMS colour • All Pantone colours need to be supplied as Pantone Coated (PMS C) colours • All specifics need to be "embedded" in the file, i.e. no linked artwork should be provided • Bleed is crucial when printing edge to edge. Artwork must extend beyond the finished and trim size dimensions.