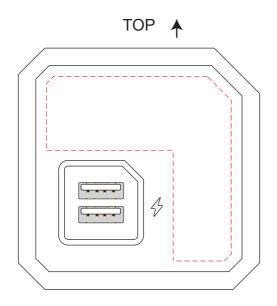

Port Side
Branding: 49 x 49 mm (w x h)
4CP Digital Print

Please follow these artwork guidelines • Use and supply vector-based artwork • Illustrator compatible EPS or PDF with all fonts outlined • Indicate any necessary colour details with the correct PMS colour • All Pantone colours need to be supplied as Pantone Coated (PMS C) colours • All specifics need to be "embedded" in the file, i.e. no linked artwork should be provided • Bleed is crucial when printing edge to edge. Artwork must extend beyond the finished and trim size dimensions.