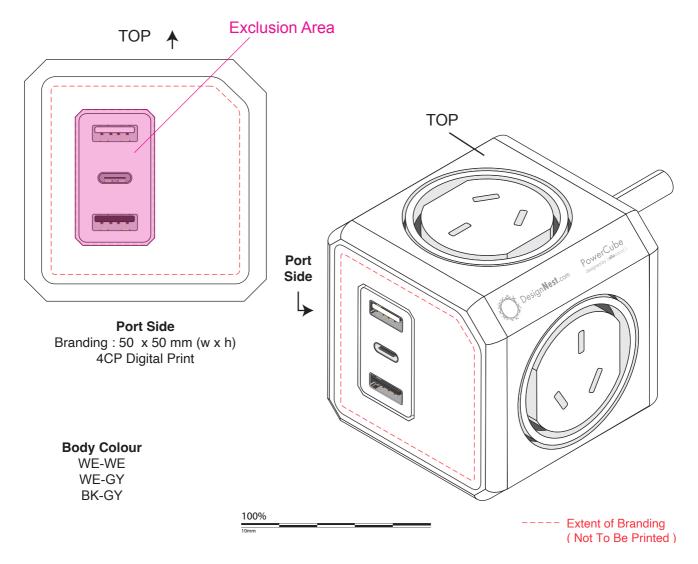

## PowerCube Extended Trio USB (2A+1C)

**Branding Options**: 4CP Digital Print **Product Size**: 63 x 63 x 90 mm

Colours: Product Colour: Black/Grey, White/Grey, White/White

Please follow these artwork guidelines • Use and supply vector-based artwork • Illustrator compatible EPS or PDF with all fonts outlined • Indicate any necessary colour details with the correct PMS colour • All Pantone colours need to be supplied as Pantone Coated (PMS C) colours • All specifics need to be "embedded" in the file, i.e. no linked artwork should be provided • Bleed is crucial when printing edge to edge. Artwork must extend beyond the finished and trim size dimensions.