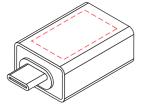

## Kobe Data Blocker (Type-C to Type-A)

**Branding Options**: 4CP Digital Print Product Size: 35 x 19 x 11 mm

Colours: Product Colour: Black, White

**USB A** 

لمممما

Top Branding: 20 x 12 mm (w x h) 4CP Digital Print

**Front** Assembled Product shown @50%

105 x 148 mm (w x h) shown @50%

A6 Generic Backing Card Front 
A6 Generic Backing Card Rear 105 x 148 mm (w x h) shown @50%

---- Extent of Branding ( Not To Be Printed )