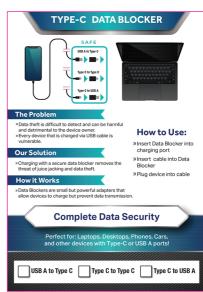

## **AR1318**

## Kobe Data Blocker (Type-C to Type-A)

**Branding Options**: 4CP Digital Print Product Size: 35 x 19 x 11 mm

Colours: Product Colour: Black, White







**USB A** 

لمممما



Top Branding: 20 x 12 mm (w x h) 4CP Digital Print



**Front** Assembled Product shown @50%



105 x 148 mm (w x h) shown @50%





A6 Generic Backing Card Front 
A6 Generic Backing Card Rear 105 x 148 mm (w x h) shown @50%

---- Extent of Branding ( Not To Be Printed )

Please follow these artwork guidelines • Use and supply vector-based artwork • Illustrator compatible EPS or PDF with all fonts outlined • Indicate any necessary colour details with the correct PMS colour • All Pantone colours need to be supplied as Pantone Coated (PMS C) colours • All specifics need to be "embedded" in the file, i.e. no linked artwork should be provided • Bleed is crucial when printing edge to edge. Artwork must extend beyond the finished and trim size dimensions.