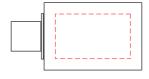

**Front** Assembled Product shown @50%

105 x 148 mm (w x h) shown @50%

A6 Generic Backing Card Front 
A6 Generic Backing Card Rear 105 x 148 mm (w x h) shown @50%

---- Extent of Branding ( Not To Be Printed )